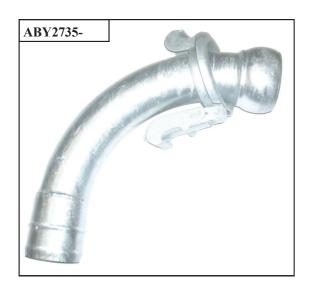

# BAUER FITTINGS

| SECTION 1    |                                          |  |
|--------------|------------------------------------------|--|
| CODE         | DESCRIPTION                              |  |
| ABY2700-125  | "BAUER" 125MM THREADED FEMALE            |  |
| ABY2700-150  | "BAUER" 150MM THREADED FEMALE            |  |
| ABY2780-50   | "BAUER" 50MM GALV THREADED MALE          |  |
| ABY2780-100  | "BAUER" 100MM GALV THREADED MALE         |  |
| ABY2780-125  | "BAUER" 125MM GALV THREADED MALE         |  |
| ABY2780-150  | "BAUER" 150MM GALV THREADED MALE         |  |
| ABY2735-125  | "BAUER" 5" MALE BEND C/W HANDLE          |  |
| ABY2735-150  | "BAUER" 6" MALE BEND C/W HANDLE          |  |
| ABY2745-125  | "BAUER" 5" FEMALE BEND                   |  |
| ABY2745-150  | "BAUER" 6" FEMALE BEND                   |  |
| ABY2720-100  | "BAUER" 100MM RUBBER GASKET              |  |
| ABY2720-125  | "BAUER" 125MM RUBBER GASKET              |  |
| ABY2720-150  | "BAUER" 150MM RUBBER GASKET              |  |
| ABY2795-100H | "BAUER" HANDLE FOR 4" MALE FITTING       |  |
| ABY2795-125H | "BAUER" HANDLE FOR 5" MALE FITTING       |  |
| ABY2795-150H | "BAUER" HANDLE FOR 6" MALE FITTING       |  |
| ABY2791      | "BAUER" 150MM GALV INVERTED PLATE MALE   |  |
| ABY2792      | "BAUER" 150MM GALV INVERTED PLATE FEMALE |  |
|              |                                          |  |