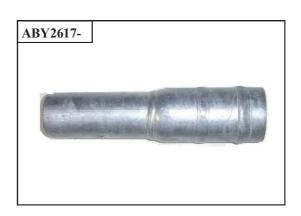

| SECTION 1         |                                          |  |
|-------------------|------------------------------------------|--|
| CODE              | DESCRIPTION                              |  |
| ABY2566-50        | "ABBEY" 50MM GALVANISED MALE FITTING     |  |
| ABY2566-60        | "ABBEY" 60MM GALVANISED MALE FITTING     |  |
| ABY2566-70        | "ABBEY" 70MM GALVANISED MALE FITTING     |  |
| ABY2566-76        | "ABBEY" 76MM GALVANISED MALE FITTING     |  |
| ABY2566-80        | "ABBEY" 80MM GALVANISED MALE FITTING     |  |
| ABY2566-100       | "ABBEY" 100MM GALVANISED MALE FITTING    |  |
| ABY2566-120       | "ABBEY" 120MM GALVANISED MALE FITTING    |  |
| ABY2566-125       | "ABBEY" 125MM GALVANISED MALE FITTING    |  |
| ABY2566-150       | "ABBEY" 150MM GALVANISED MALE FITTING    |  |
| ABY2566-200       | "ABBEY" 200MM GALVANISED MALE FITTING    |  |
| ABY2566-250       | "ABBEY" 250MM GALVANISED MALE FITTING    |  |
| AB 1 2300-230     | ADDE 1 230 WIN GAL VANISED MALE FITTING  |  |
| ABY2573-50        | "ABBEY" 50MM GALVANISED FEMALE FITTING   |  |
| ABY2573-60        | "ABBEY" 60MM GALVANISED FEMALE FITTING   |  |
| ABY2573-70        | "ABBEY" 70MM GALVANISED FEMALE FITTING   |  |
| ABY2573-76        | "ABBEY" 76MM GALVANISED FEMALE FITTING   |  |
| ABY2573-80        | "ABBEY" 80MM GALVANISED FEMALE FITTING   |  |
| ABY2573-100       | "ABBEY" 100MM GALVANISED FEMALE FITTING  |  |
| ABY2573-120       | "ABBEY" 120MM GALVANISED FEMALE FITTING  |  |
| ABY2573-125       | "ABBEY" 125MM GALVANISED FEMALE FITTING  |  |
| ABY2573-150       | "ABBEY" 150MM GALVANISED FEMALE FITTING  |  |
| ABY2573-150H      | "ABBEY" 150MM FEM JOINT 2HANDLES 1HOOK   |  |
| ABY2573-200       | "ABBEY" 200MM GALVANISED FEMALE FITTING  |  |
| ABY2573-200/3     | "ABBEY" 200MM GALV FEMALE FTG C/W 3HOOKS |  |
| ABY2573-250       | "ABBEY" 250MM GALVANISED FEMALE FITTING  |  |
| ABY2573-250/3     | "ABBEY" 250MM GALV FEMALE FTG C/W 3HOOKS |  |
| AD 1 23 / 3-230/3 | ADDET 250MIN GALVILMALETTO C/W 51100K5   |  |
| ABY2594-50        | "ABBEY" 50MM THREADED MALE FITTING       |  |
| ABY2594-80        | "ABBEY" 80MM THREADED MALE FITTING       |  |
| ABY2594-100       | "ABBEY" 100MM THREADED MALE FITTING      |  |
| ABY2594-125       | "ABBEY" 125MM THREADED MALE FITTING      |  |
| ABY2594-150       | "ABBEY" 150MM THREADED MALE FITTING      |  |
| ABY2594-200       | "ABBEY" 200MM THREADED MALE FITTING      |  |
| 1207.200          |                                          |  |
| ABY2601-50        | "ABBEY" 50MM THREADED FEMALE FITTING     |  |
| ABY2601-75        | "ABBEY" 75MM THREADED FEMALE FITTING     |  |
| ABY2601-80        | "ABBEY" 80MM THREADED FEMALE FITTING     |  |
| ABY2601-100       | "ABBEY" 100MM THREADED FEMALE FITTING    |  |
| ABY2601-125       | "ABBEY" 125MM THREADED FEMALE FITTING    |  |
| ABY2601-150       | "ABBEY" 150MM THREADED FEMALE FITTING    |  |
| ABY2601-150H      | "ABBEY" 150MM THR FEMALE 2HANDLES 1HOOK  |  |
|                   |                                          |  |
| ABY2620-50        | "ABBEY" 50MM RUBBER GASKET               |  |
| ABY2620-60        | "ABBEY" 60MM RUBBER GASKET               |  |
| ABY2620-80        | "ABBEY" 80MM RUBBER GASKET               |  |
| ABY2620-100       | "ABBEY" 100MM RUBBER GASKET              |  |
| ABY2620-120       | "ABBEY" 120MM RUBBER GASKET              |  |
| ABY2620-150       | "ABBEY" 150MM RUBBER GASKET              |  |
| ABY2620-250       | "ABBEY" 250MM RUBBER GASKET              |  |
| ABY2620-120H      | "ABBEY" 120MM HEAVY DUTY O-RING          |  |
| ABY2620-150H      | "ABBEY" 150MM HEAVY DUTY O-RING          |  |
|                   |                                          |  |
| ABY2617-50        | "ABBEY" 50MM GALV WASH HOSE NOZZLE       |  |
| ABY2617-60        | "ABBEY" 60MM GALV WASH HOSE NOZZLE       |  |
| ABY2617-50S       | "ABBEY" 50MM GALV WASH NOZZLE B/SPREADER |  |