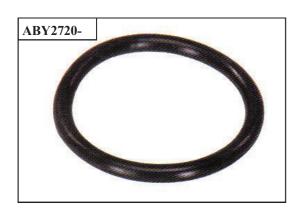

# BAUER FITTINGS

| SECTION 1    |                                          |  |
|--------------|------------------------------------------|--|
| CODE         | DESCRIPTION                              |  |
| ABY2700-125  | "BAUER" 125MM THREADED FEMALE            |  |
| ABY2700-150  | "BAUER" 150MM THREADED FEMALE            |  |
| ABY2780-50   | "BAUER" 50MM GALV THREADED MALE          |  |
| ABY2780-100  | "BAUER" 100MM GALV THREADED MALE         |  |
| ABY2780-125  | "BAUER" 125MM GALV THREADED MALE         |  |
| ABY2780-150  | "BAUER" 150MM GALV THREADED MALE         |  |
| ABY2735-125  | "BAUER" 5" MALE BEND C/W HANDLE          |  |
| ABY2735-150  | "BAUER" 6" MALE BEND C/W HANDLE          |  |
| ABY2745-125  | "BAUER" 5" FEMALE BEND                   |  |
| ABY2745-150  | "BAUER" 6" FEMALE BEND                   |  |
| ABY2720-100  | "BAUER" 100MM RUBBER GASKET              |  |
| ABY2720-125  | "BAUER" 125MM RUBBER GASKET              |  |
| ABY2720-150  | "BAUER" 150MM RUBBER GASKET              |  |
| ABY2795-100H | "BAUER" HANDLE FOR 4" MALE FITTING       |  |
| ABY2795-125H | "BAUER" HANDLE FOR 5" MALE FITTING       |  |
| ABY2795-150H | "BAUER" HANDLE FOR 6" MALE FITTING       |  |
| ABY2791      | "BAUER" 150MM GALV INVERTED PLATE MALE   |  |
| ABY2792      | "BAUER" 150MM GALV INVERTED PLATE FEMALE |  |
|              |                                          |  |