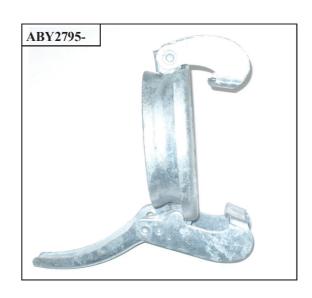

# BAUER FITTINGS

| SECTION 1    |                                          |  |
|--------------|------------------------------------------|--|
| CODE         | DESCRIPTION                              |  |
| ABY2700-125  | "BAUER" 125MM THREADED FEMALE            |  |
| ABY2700-150  | "BAUER" 150MM THREADED FEMALE            |  |
| ABY2780-50   | "BAUER" 50MM GALV THREADED MALE          |  |
| ABY2780-100  | "BAUER" 100MM GALV THREADED MALE         |  |
| ABY2780-125  | "BAUER" 125MM GALV THREADED MALE         |  |
| ABY2780-150  | "BAUER" 150MM GALV THREADED MALE         |  |
| ABY2735-125  | "BAUER" 5" MALE BEND C/W HANDLE          |  |
| ABY2735-150  | "BAUER" 6" MALE BEND C/W HANDLE          |  |
| ABY2745-125  | "BAUER" 5" FEMALE BEND                   |  |
| ABY2745-150  | "BAUER" 6" FEMALE BEND                   |  |
| ABY2720-100  | "BAUER" 100MM RUBBER GASKET              |  |
| ABY2720-125  | "BAUER" 125MM RUBBER GASKET              |  |
| ABY2720-150  | "BAUER" 150MM RUBBER GASKET              |  |
| ABY2795-100H | "BAUER" HANDLE FOR 4" MALE FITTING       |  |
| ABY2795-125H | "BAUER" HANDLE FOR 5" MALE FITTING       |  |
| ABY2795-150H | "BAUER" HANDLE FOR 6" MALE FITTING       |  |
| ABY2791      | "BAUER" 150MM GALV INVERTED PLATE MALE   |  |
| ABY2792      | "BAUER" 150MM GALV INVERTED PLATE FEMALE |  |
|              |                                          |  |