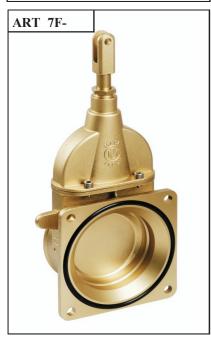

**SEC 1-16** 

| SECTION 1            |                                                                                   |  |
|----------------------|-----------------------------------------------------------------------------------|--|
| CODE                 | DESCRIPTION                                                                       |  |
| ART6-5               | "ABBEY" 5" STANDARD GATE VALVE COMPLETE                                           |  |
| ART6-5-1             | "ABBEY" 5" STANDARD SHUTTER HOUSING                                               |  |
| ART6-5-2             | "ABBEY" 5" STANDARD SHUTTER                                                       |  |
| ART6-5-3             | "ABBEY" 5" STANDARD BELL HOUSING                                                  |  |
| ART6-5-4             | "ABBEY" 5" BRASS ROD                                                              |  |
| ART6-5-6             | "ABBEY" 5" GLAND SEAL                                                             |  |
| ART6-5-8             | "ABBEY" 5" RETAINING SCREW                                                        |  |
| ART6-5-9             | "ABBEY" 5" U-CLEVIS                                                               |  |
| ART6-5-10            | "ABBEY" 5" O-RING                                                                 |  |
| ART6-5-12            | "ABBEY" 5" GASKET                                                                 |  |
| ART6F-5              | "ABBEY" 5" STD GATE VALVE SINGLE FLANGE                                           |  |
| ART6F-5-1            | "ABBEY" 5" STANDARD SINGLE FLANGE HOUSNG                                          |  |
| ART6-6               | "ABBEY" 6" STANDARD GATE VALVE COMPLETE                                           |  |
| ART6-6-1             | "ABBEY" 6" STANDARD SHUTTER HOUSING                                               |  |
| ART6-6-2             | "ABBEY" 6" STANDARD SHUTTER                                                       |  |
| ART6-6-3             | "ABBEY" 6" STANDARD BELL HOUSING                                                  |  |
| ART6-6-4             | "ABBEY" 6" BRASS ROD                                                              |  |
| ART6-6-6             | "ABBEY" GLAND SEAL TO SUIT 5" & 6" VALVE                                          |  |
| ART6-6-8             | "ABBEY" RETAINING SCREW TO SUIT 5" & 6"                                           |  |
| ART6-6-9             | "ABBEY" U-CLEVIS TO SUIT 5" & 6" VALVE                                            |  |
| ART6-6-11            | "ABBEY" ALLEN STUD TO SUIT 5" & 6" VALVE                                          |  |
| ART6-6-12            | "ABBEY" 6" GASKET                                                                 |  |
| A D.T.(F. (          | "ADDEN" (" CTD CATE VALVE CINCLE EL ANCE                                          |  |
| ART6F-6              | "ABBEY" 6" STD GATE VALVE SINGLE FLANGE                                           |  |
| ART6F-6-1            | "ABBEY" 6" STD SINGLE FLANGE HOUSING                                              |  |
| ART6F-6-10           | "ABBEY" O-RING TO SUIT 5" & 6" VALVE                                              |  |
| ART7-5               | "ABBEY" 5" LIGHT DUTY GATE VALVE COMPLTE                                          |  |
| ART7-5-1             | "ABBEY" 5" LIGHT DUTY SHUTTER HOUSING                                             |  |
| ART7-5-2             | "ABBEY" 5" LIGHT DUTY BRASS SHUTTER                                               |  |
| ART7-5-3             | "ABBEY" 5" LIGHT DUTY BELL HOUSING                                                |  |
| ART7-5-4             | "ABBEY" 5" BRASS ROD                                                              |  |
| ART7-5-6             | "ABBEY" 5" GLAND SEAL                                                             |  |
| ART7-5-8             | "ABBEY" 5" RETAINING SCREW                                                        |  |
| ART7-5-9             | "ABBEY" 5" U-CLEVIS                                                               |  |
| ART7-5-10            | "ABBEY" 5" O-RING                                                                 |  |
| ART7-5-12            | "ABBEY" 5" GASKET                                                                 |  |
| ART7F-5              | "ABBEY" 5" LIGHT GATE VALVE SINGLE FLNGE                                          |  |
| ART7F-5-1            | "ABBEY" 5" LIGHT HOUSING SINGLE FLANGE                                            |  |
| ART7F-6              | "ABBEY" 6" LIGHT GATE VALVE SINGLE FLNGE                                          |  |
| ART7F-6-1            | "ABBEY" 6" LIGHT HOUSING SINGLE FLANGE                                            |  |
| ART7F-6-10           | "ABBEY" ART 7F -6" O - RING                                                       |  |
|                      |                                                                                   |  |
| ART7F2-6             | "ABBEY" 6" LIGHT GATE VALVE DOUBLE FLNGE                                          |  |
| ART7F2-6-1           | "ABBEY" 6" LIGHT HOUSING DOUBLE FLANGE                                            |  |
| ART7F2-8             | "ABBEY" 8" LIGHT GATE VALVE DOUBLE FLNGE                                          |  |
| ART7-6-1             | "ABBEY" 6" LIGHT DUTY SHUTTER HOUSING                                             |  |
| ART7-6-2             | "ABBEY" 6" LIGHT DUTY BRASS SHUTTER                                               |  |
| ART7-6-3             | "ABBEY" 6" LIGHT DUTY BELL HOUSING                                                |  |
| ART7-6-4             | "ABBEY" 6" BRASS ROD                                                              |  |
| ART7-6-6             | "ABBEY" GLAND SEAL TO SUIT 5" & 6" VALVE                                          |  |
|                      |                                                                                   |  |
| ART7-6-8             | "ABBEY" RETAINING SCREW TO SUIT 5" & 6"                                           |  |
| ART7-6-8<br>ART7-6-9 | "ABBEY" RETAINING SCREW TO SUIT 5" & 6"  "ABBEY" U - CLEVIS TO SUIT 5" & 6" VALVE |  |
|                      |                                                                                   |  |