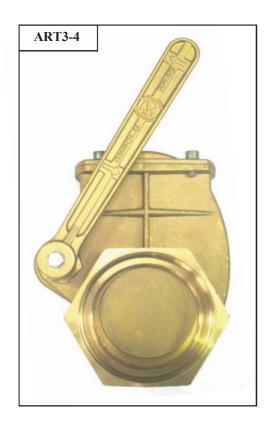

| SECTION 1                 |                                                                         |  |
|---------------------------|-------------------------------------------------------------------------|--|
| CODE                      | DESCRIPTION                                                             |  |
| ART3-4                    | "ABBEY" ART 3 4" GATE VALVE UNIT COMPLETE                               |  |
| ART3-4-1                  | "ABBEY" ART 3 4" SHUTTER HOUSING                                        |  |
| ART3-4-2                  | "ABBEY" ART 3 4" BRASS SHUTTER                                          |  |
| ART3-4-3                  | "ABBEY" ART 3 4" TOP HOUSING COVER                                      |  |
| ART3-4-4                  | "ABBEY" ART 3 4" SHUTTER LEVER                                          |  |
| ART3-4-5                  | "ABBEY" ART 3 4" BRASS SHUTTER SCREW                                    |  |
| ART3-4-6                  | "ABBEY" ART 3 4" LEVER SHAFT                                            |  |
| ART3-4-8                  | "ABBEY" ART 3 4" SHAFT BUSHING                                          |  |
| ART3-4-9                  | "ABBEY" ART 3 4" RETAINING SCREW                                        |  |
| ART3-4-10                 | "ABBEY" ART 3 4" OUTER SHAFT LEVER                                      |  |
| ART3-4-11                 | "ABBEY" ART 3 4" LEVER SCREW                                            |  |
| ART3-4-12                 | "ABBEY" ART 3 4" GASKET                                                 |  |
| ART25-60                  | "A DDEV" 60MM SIDLION VALVE COMDLETE                                    |  |
|                           | "ABBEY" 60MM SIPHON VALVE COMPLETE                                      |  |
| ART25-60-7<br>ART25-60-11 | "ABBEY" O-RING FOR SIPHON VALVE  "ABBEY" 60MM GLASS BOWL (SIPHON VALVE) |  |
| ART25-60-15               | "ABBEY" TANK TAP (SIPHON VALVE)                                         |  |
| AK123-00-13               | ADDET TANK TAP (SIPHON VALVE)                                           |  |
| ART25-80                  | "ABBEY" 80MM SIPHON VALVE COMPLETE                                      |  |
| ART25-80-6                | "ABBEY" SIPHON VALVE 80MM ELBOW                                         |  |
| ART25-80-7                | "ABBEY" O-RING FOR SIPHON VALVE                                         |  |
| ART25-80-11               | "ABBEY" 80MM GLASS BOWL (SIPHON VALVE)                                  |  |
| ARTOR02405015             | O-RING FOR SIPHON VALVE NEW                                             |  |
| ARTSPZ024045011           | ART24 60MM GLASS BOWL (SIPHON VALVE)                                    |  |
| ART25-80-15               | "ABBEY" TANK TAP (SIPHON VALVE)                                         |  |
| ART9-1 1/2                | "ABBEY" 1 1/2" DEPRESSION VALVE (2000 +)                                |  |
| ART13-1 1/2               | "ABBEY" SAFETY VALVE (SET TO 0.5 BAR)                                   |  |
| ART13-2                   | "ABBEY" ART 13 2" SAFETY VALVE UNIT                                     |  |
| ART13-9                   | "ABBEY" PULL RING FOR BLOW OFF VALVE                                    |  |
| ABY2095-2                 | "ABBEY" 2" LEVER BALL VALVE                                             |  |
| ABY2095-4                 | "ABBEY" 4" LEVER BALL VALVE                                             |  |
| ABY2092-2                 | "ABBEY" 2" STANDARD BRASS GATE VALVE                                    |  |
| ABY2092-2H                | "ABBEY" 2" STD BRASS GATE VALVE HANDLE                                  |  |
| ABY2092-4                 | "ABBEY" 4" STANDARD BRASS GATE VALVE                                    |  |
| 1D 1 4074-T               | I ADDLI T STANDARD DRASS CATE VALVE                                     |  |