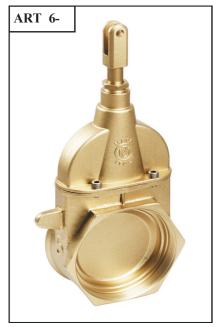

**SEC 1-16** 

| SECTION 1            |                                                                                   |  |
|----------------------|-----------------------------------------------------------------------------------|--|
| CODE                 | DESCRIPTION                                                                       |  |
| ART6-5               | "ABBEY" 5" STANDARD GATE VALVE COMPLETE                                           |  |
| ART6-5-1             | "ABBEY" 5" STANDARD SHUTTER HOUSING                                               |  |
| ART6-5-2             | "ABBEY" 5" STANDARD SHUTTER                                                       |  |
| ART6-5-3             | "ABBEY" 5" STANDARD BELL HOUSING                                                  |  |
| ART6-5-4             | "ABBEY" 5" BRASS ROD                                                              |  |
| ART6-5-6             | "ABBEY" 5" GLAND SEAL                                                             |  |
| ART6-5-8             | "ABBEY" 5" RETAINING SCREW                                                        |  |
| ART6-5-9             | "ABBEY" 5" U-CLEVIS                                                               |  |
| ART6-5-10            | "ABBEY" 5" O-RING                                                                 |  |
| ART6-5-12            | "ABBEY" 5" GASKET                                                                 |  |
| ART6F-5              | "ABBEY" 5" STD GATE VALVE SINGLE FLANGE                                           |  |
| ART6F-5-1            | "ABBEY" 5" STANDARD SINGLE FLANGE HOUSNG                                          |  |
| ART6-6               | "ABBEY" 6" STANDARD GATE VALVE COMPLETE                                           |  |
| ART6-6-1             | "ABBEY" 6" STANDARD SHUTTER HOUSING                                               |  |
| ART6-6-2             | "ABBEY" 6" STANDARD SHUTTER                                                       |  |
| ART6-6-3             | "ABBEY" 6" STANDARD BELL HOUSING                                                  |  |
| ART6-6-4             | "ABBEY" 6" BRASS ROD                                                              |  |
| ART6-6-6             | "ABBEY" GLAND SEAL TO SUIT 5" & 6" VALVE                                          |  |
| ART6-6-8             | "ABBEY" RETAINING SCREW TO SUIT 5" & 6"                                           |  |
| ART6-6-9             | "ABBEY" U-CLEVIS TO SUIT 5" & 6" VALVE                                            |  |
| ART6-6-11            | "ABBEY" ALLEN STUD TO SUIT 5" & 6" VALVE                                          |  |
| ART6-6-12            | "ABBEY" 6" GASKET                                                                 |  |
| A D.T.(F. (          | "ADDEN" (" CTD CATE VALVE CINCLE EL ANCE                                          |  |
| ART6F-6              | "ABBEY" 6" STD GATE VALVE SINGLE FLANGE                                           |  |
| ART6F-6-1            | "ABBEY" 6" STD SINGLE FLANGE HOUSING                                              |  |
| ART6F-6-10           | "ABBEY" O-RING TO SUIT 5" & 6" VALVE                                              |  |
| ART7-5               | "ABBEY" 5" LIGHT DUTY GATE VALVE COMPLTE                                          |  |
| ART7-5-1             | "ABBEY" 5" LIGHT DUTY SHUTTER HOUSING                                             |  |
| ART7-5-2             | "ABBEY" 5" LIGHT DUTY BRASS SHUTTER                                               |  |
| ART7-5-3             | "ABBEY" 5" LIGHT DUTY BELL HOUSING                                                |  |
| ART7-5-4             | "ABBEY" 5" BRASS ROD                                                              |  |
| ART7-5-6             | "ABBEY" 5" GLAND SEAL                                                             |  |
| ART7-5-8             | "ABBEY" 5" RETAINING SCREW                                                        |  |
| ART7-5-9             | "ABBEY" 5" U-CLEVIS                                                               |  |
| ART7-5-10            | "ABBEY" 5" O-RING                                                                 |  |
| ART7-5-12            | "ABBEY" 5" GASKET                                                                 |  |
| ART7F-5              | "ABBEY" 5" LIGHT GATE VALVE SINGLE FLNGE                                          |  |
| ART7F-5-1            | "ABBEY" 5" LIGHT HOUSING SINGLE FLANGE                                            |  |
| ART7F-6              | "ABBEY" 6" LIGHT GATE VALVE SINGLE FLNGE                                          |  |
| ART7F-6-1            | "ABBEY" 6" LIGHT HOUSING SINGLE FLANGE                                            |  |
| ART7F-6-10           | "ABBEY" ART 7F -6" O - RING                                                       |  |
|                      |                                                                                   |  |
| ART7F2-6             | "ABBEY" 6" LIGHT GATE VALVE DOUBLE FLNGE                                          |  |
| ART7F2-6-1           | "ABBEY" 6" LIGHT HOUSING DOUBLE FLANGE                                            |  |
| ART7F2-8             | "ABBEY" 8" LIGHT GATE VALVE DOUBLE FLNGE                                          |  |
| ART7-6-1             | "ABBEY" 6" LIGHT DUTY SHUTTER HOUSING                                             |  |
| ART7-6-2             | "ABBEY" 6" LIGHT DUTY BRASS SHUTTER                                               |  |
| ART7-6-3             | "ABBEY" 6" LIGHT DUTY BELL HOUSING                                                |  |
| ART7-6-4             | "ABBEY" 6" BRASS ROD                                                              |  |
| ART7-6-6             | "ABBEY" GLAND SEAL TO SUIT 5" & 6" VALVE                                          |  |
|                      |                                                                                   |  |
| ART7-6-8             | "ABBEY" RETAINING SCREW TO SUIT 5" & 6"                                           |  |
| ART7-6-8<br>ART7-6-9 | "ABBEY" RETAINING SCREW TO SUIT 5" & 6"  "ABBEY" U - CLEVIS TO SUIT 5" & 6" VALVE |  |
|                      |                                                                                   |  |