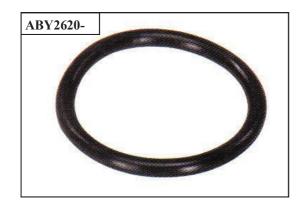

| SECTION 1         |                                          |  |
|-------------------|------------------------------------------|--|
| CODE              | DESCRIPTION                              |  |
| ABY2566-50        | "ABBEY" 50MM GALVANISED MALE FITTING     |  |
| ABY2566-60        | "ABBEY" 60MM GALVANISED MALE FITTING     |  |
| ABY2566-70        | "ABBEY" 70MM GALVANISED MALE FITTING     |  |
| ABY2566-76        | "ABBEY" 76MM GALVANISED MALE FITTING     |  |
| ABY2566-80        | "ABBEY" 80MM GALVANISED MALE FITTING     |  |
| ABY2566-100       | "ABBEY" 100MM GALVANISED MALE FITTING    |  |
| ABY2566-120       | "ABBEY" 120MM GALVANISED MALE FITTING    |  |
| ABY2566-125       | "ABBEY" 125MM GALVANISED MALE FITTING    |  |
| ABY2566-150       | "ABBEY" 150MM GALVANISED MALE FITTING    |  |
| ABY2566-200       | "ABBEY" 200MM GALVANISED MALE FITTING    |  |
| ABY2566-250       | "ABBEY" 250MM GALVANISED MALE FITTING    |  |
| AB 1 2300-230     | ADDE 1 230 WIN GAL VANISED MALE FITTING  |  |
| ABY2573-50        | "ABBEY" 50MM GALVANISED FEMALE FITTING   |  |
| ABY2573-60        | "ABBEY" 60MM GALVANISED FEMALE FITTING   |  |
| ABY2573-70        | "ABBEY" 70MM GALVANISED FEMALE FITTING   |  |
| ABY2573-76        | "ABBEY" 76MM GALVANISED FEMALE FITTING   |  |
| ABY2573-80        | "ABBEY" 80MM GALVANISED FEMALE FITTING   |  |
| ABY2573-100       | "ABBEY" 100MM GALVANISED FEMALE FITTING  |  |
| ABY2573-120       | "ABBEY" 120MM GALVANISED FEMALE FITTING  |  |
| ABY2573-125       | "ABBEY" 125MM GALVANISED FEMALE FITTING  |  |
| ABY2573-150       | "ABBEY" 150MM GALVANISED FEMALE FITTING  |  |
| ABY2573-150H      | "ABBEY" 150MM FEM JOINT 2HANDLES 1HOOK   |  |
| ABY2573-200       | "ABBEY" 200MM GALVANISED FEMALE FITTING  |  |
| ABY2573-200/3     | "ABBEY" 200MM GALV FEMALE FTG C/W 3HOOKS |  |
| ABY2573-250       | "ABBEY" 250MM GALVANISED FEMALE FITTING  |  |
| ABY2573-250/3     | "ABBEY" 250MM GALV FEMALE FTG C/W 3HOOKS |  |
| AD 1 23 / 3-230/3 | ADDET 250MIN GALVILMALETTO C/W 51100K5   |  |
| ABY2594-50        | "ABBEY" 50MM THREADED MALE FITTING       |  |
| ABY2594-80        | "ABBEY" 80MM THREADED MALE FITTING       |  |
| ABY2594-100       | "ABBEY" 100MM THREADED MALE FITTING      |  |
| ABY2594-125       | "ABBEY" 125MM THREADED MALE FITTING      |  |
| ABY2594-150       | "ABBEY" 150MM THREADED MALE FITTING      |  |
| ABY2594-200       | "ABBEY" 200MM THREADED MALE FITTING      |  |
| 1207.200          |                                          |  |
| ABY2601-50        | "ABBEY" 50MM THREADED FEMALE FITTING     |  |
| ABY2601-75        | "ABBEY" 75MM THREADED FEMALE FITTING     |  |
| ABY2601-80        | "ABBEY" 80MM THREADED FEMALE FITTING     |  |
| ABY2601-100       | "ABBEY" 100MM THREADED FEMALE FITTING    |  |
| ABY2601-125       | "ABBEY" 125MM THREADED FEMALE FITTING    |  |
| ABY2601-150       | "ABBEY" 150MM THREADED FEMALE FITTING    |  |
| ABY2601-150H      | "ABBEY" 150MM THR FEMALE 2HANDLES 1HOOK  |  |
|                   |                                          |  |
| ABY2620-50        | "ABBEY" 50MM RUBBER GASKET               |  |
| ABY2620-60        | "ABBEY" 60MM RUBBER GASKET               |  |
| ABY2620-80        | "ABBEY" 80MM RUBBER GASKET               |  |
| ABY2620-100       | "ABBEY" 100MM RUBBER GASKET              |  |
| ABY2620-120       | "ABBEY" 120MM RUBBER GASKET              |  |
| ABY2620-150       | "ABBEY" 150MM RUBBER GASKET              |  |
| ABY2620-250       | "ABBEY" 250MM RUBBER GASKET              |  |
| ABY2620-120H      | "ABBEY" 120MM HEAVY DUTY O-RING          |  |
| ABY2620-150H      | "ABBEY" 150MM HEAVY DUTY O-RING          |  |
|                   |                                          |  |
| ABY2617-50        | "ABBEY" 50MM GALV WASH HOSE NOZZLE       |  |
| ABY2617-60        | "ABBEY" 60MM GALV WASH HOSE NOZZLE       |  |
| ABY2617-50S       | "ABBEY" 50MM GALV WASH NOZZLE B/SPREADER |  |