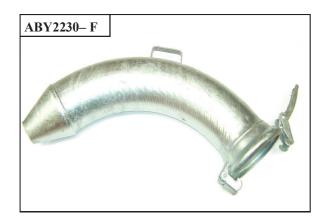

| SECTION 1       |                                             |  |
|-----------------|---------------------------------------------|--|
| CODE            | DESCRIPTION                                 |  |
| ABY2566-50/45   | "ABBEY" 50MM MALE - 45MM HOSE END           |  |
| ABY2566-80/70   | "ABBEY" 80MM MALE - 70MM HOSE END           |  |
| ABY2566-125/100 | "ABBEY" 125MM MALE - 100MM HOSE END         |  |
| ABY2566-150/50  | "ABBEY" 150MM MALE - 50MM HOSE END          |  |
| ABY2566-150/70  | "ABBEY" 150MM MALE - 70MM HOSE END          |  |
| ABY2566-150/80  | "ABBEY" 150MM MALE - 80MM HOSE END          |  |
| ABY2566-150/100 | "ABBEY" 150MM MALE - 100MM HOSE END         |  |
| ABY2566-150/125 | "ABBEY" 150MM MALE - 125MM HOSE END         |  |
|                 |                                             |  |
| ABY2573-50/45   | "ABBEY" 50MM FEMALE - 45MM HOSE END         |  |
| ABY2573-60/50   | "ABBEY" 60MM FEMALE - 50MM HOSE END         |  |
| ABY2573-80/50   | "ABBEY" 80MM FEMALE - 50MM HOSE END         |  |
| ABY2573-80/70   | "ABBEY" 80MM FEMALE - 70MM HOSE END         |  |
| ABY2573-100/50  | "ABBEY" 100MM FEMALE - 50MM HOSE END        |  |
| ABY2573-100/76  | "ABBEY" 100MM FEMALE - 76MM HOSE END        |  |
| ABY2573-125/50  | "ABBEY" 125MM FEMALE - 50MM HOSE END        |  |
| ABY2573-125/70  | "ABBEY" 125MM FEMALE - 70MM HOSE END        |  |
| ABY2573-125/80  | "ABBEY" 125MM FEMALE - 80MM HOSE END        |  |
| ABY2573-125/100 | "ABBEY" 125MM FEMALE - 100MM HOSE END       |  |
| ABY2573-150/50  | "ABBEY" 150MM FEMALE - 50MM HOSE END        |  |
| ABY2573-150/60  | "ABBEY" 150MM FEMALE - 60MM HOSE END        |  |
| ABY2573-150/70  | "ABBEY" 150MM FEMALE - 70MM HOSE END        |  |
| ABY2573-150/76  | "ABBEY" 150MM FEMALE - 76MM HOSE END        |  |
| ABY2573-150/80  | "ABBEY" 150MM FEMALE - 80MM HOSE END        |  |
| ABY2573-150/100 | "ABBEY" 150MM FEMALE - 100MM HOSE END       |  |
| ABY2573-150/125 | "ABBEY" 150MM FEMALE - 125MM HOSE END       |  |
| LDV22200 (      | #ADDEX# 150AAADAWEDED ODDEAD ATTA ON KENT   |  |
| ABY2320-6       | "ABBEY" 150MM INVERTED SPREAD ATTACHMENT    |  |
| ABY2320-6M      | "ABBEY" 150MM MALE INVERTED ATTACHMENT      |  |
| ABY2320-B       | "ABBEY" INVERTED ATTACHMENT-FEMALE BEND     |  |
| ABY2320-B-M     | "ABBEY" INVERTED ATTACHMENT-MALE BEND       |  |
| ABY2320-P       | "ABBEY" INVERTED SPLASH PLATE ONLY          |  |
| ABY2608-45      | "ABBEY" 45MM GALV. STRAIGHT JOINER          |  |
| ABY2608-50      | "ABBEY" 50MM GALV. STRAIGHT JOINER          |  |
| ABY2608-60      | "ABBEY" 60MM GALV. STRAIGHT JOINER          |  |
| ABY2608-63      | "ABBEY" 63MM GALV. STRAIGHT JOINER          |  |
| ABY2608-70      | "ABBEY" 70MM GALV. STRAIGHT JOINER          |  |
| ABY2608-76      | "ABBEY" 76MM GALV. STRAIGHT JOINER          |  |
| ABY2608-80      | "ABBEY" 80MM GALV. STRAIGHT JOINER          |  |
| ABY2608-100     | "ABBEY" 100MM GALV. STRAIGHT JOINER         |  |
| ABY2608-125     | "ABBEY" 125MM GALV. STRAIGHT JOINER         |  |
| ABY2608-150     | "ABBEY" 150MM GALV. STRAIGHT JOINER         |  |
| ABY2608-250     | "ABBEY" 250MM GALV. STRAIGHT JOINER         |  |
|                 |                                             |  |
| ABY2220-5       | "ABBEY" 5" FEMALE SPREAD ATTACH (RUBBER)    |  |
| ABY2220-6       | "ABBEY" 6" FEMALE SPREAD ATTACH (RUBBER)    |  |
| ABY2220-5M      | "ABBEY" 5" MALE SPREAD ATTACH (RUBBER)      |  |
| ABY2220-6M      | "ABBEY" 6" MALE SPREAD ATTACH (RUBBER)      |  |
| A DV/2020 100E  | #ADDEW# 100MA FEMALE CODEND COOKE A FEMALE. |  |
| ABY2230-120F    | "ABBEY" 120MM FEMALE,90BEND&CONE (METAL)    |  |
| ABY2230-150F    | "ABBEY" 150MM FEMALE 90BEND&CONE (METAL)    |  |
| ABY2230-120M    | "ABBEY" 120MM MALE 90BEND & CONE (METAL)    |  |
| ABY2230-150M    | "ABBEY" 150MM MALE 90BEND & CONE (METAL)    |  |
|                 |                                             |  |
|                 |                                             |  |