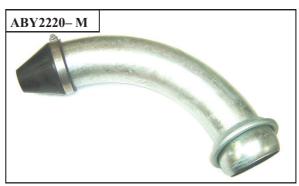

| SECTION 1       |                                             |  |
|-----------------|---------------------------------------------|--|
| CODE            | DESCRIPTION                                 |  |
| ABY2566-50/45   | "ABBEY" 50MM MALE - 45MM HOSE END           |  |
| ABY2566-80/70   | "ABBEY" 80MM MALE - 70MM HOSE END           |  |
| ABY2566-125/100 | "ABBEY" 125MM MALE - 100MM HOSE END         |  |
| ABY2566-150/50  | "ABBEY" 150MM MALE - 50MM HOSE END          |  |
| ABY2566-150/70  | "ABBEY" 150MM MALE - 70MM HOSE END          |  |
| ABY2566-150/80  | "ABBEY" 150MM MALE - 80MM HOSE END          |  |
| ABY2566-150/100 | "ABBEY" 150MM MALE - 100MM HOSE END         |  |
| ABY2566-150/125 | "ABBEY" 150MM MALE - 125MM HOSE END         |  |
|                 |                                             |  |
| ABY2573-50/45   | "ABBEY" 50MM FEMALE - 45MM HOSE END         |  |
| ABY2573-60/50   | "ABBEY" 60MM FEMALE - 50MM HOSE END         |  |
| ABY2573-80/50   | "ABBEY" 80MM FEMALE - 50MM HOSE END         |  |
| ABY2573-80/70   | "ABBEY" 80MM FEMALE - 70MM HOSE END         |  |
| ABY2573-100/50  | "ABBEY" 100MM FEMALE - 50MM HOSE END        |  |
| ABY2573-100/76  | "ABBEY" 100MM FEMALE - 76MM HOSE END        |  |
| ABY2573-125/50  | "ABBEY" 125MM FEMALE - 50MM HOSE END        |  |
| ABY2573-125/70  | "ABBEY" 125MM FEMALE - 70MM HOSE END        |  |
| ABY2573-125/80  | "ABBEY" 125MM FEMALE - 80MM HOSE END        |  |
| ABY2573-125/100 | "ABBEY" 125MM FEMALE - 100MM HOSE END       |  |
| ABY2573-150/50  | "ABBEY" 150MM FEMALE - 50MM HOSE END        |  |
| ABY2573-150/60  | "ABBEY" 150MM FEMALE - 60MM HOSE END        |  |
| ABY2573-150/70  | "ABBEY" 150MM FEMALE - 70MM HOSE END        |  |
| ABY2573-150/76  | "ABBEY" 150MM FEMALE - 76MM HOSE END        |  |
| ABY2573-150/80  | "ABBEY" 150MM FEMALE - 80MM HOSE END        |  |
| ABY2573-150/100 | "ABBEY" 150MM FEMALE - 100MM HOSE END       |  |
| ABY2573-150/125 | "ABBEY" 150MM FEMALE - 125MM HOSE END       |  |
| LDV22200 (      | #ADDEX# 150AAADAWEDED ODDEAD ATTA ON KENT   |  |
| ABY2320-6       | "ABBEY" 150MM INVERTED SPREAD ATTACHMENT    |  |
| ABY2320-6M      | "ABBEY" 150MM MALE INVERTED ATTACHMENT      |  |
| ABY2320-B       | "ABBEY" INVERTED ATTACHMENT-FEMALE BEND     |  |
| ABY2320-B-M     | "ABBEY" INVERTED ATTACHMENT-MALE BEND       |  |
| ABY2320-P       | "ABBEY" INVERTED SPLASH PLATE ONLY          |  |
| ABY2608-45      | "ABBEY" 45MM GALV. STRAIGHT JOINER          |  |
| ABY2608-50      | "ABBEY" 50MM GALV. STRAIGHT JOINER          |  |
| ABY2608-60      | "ABBEY" 60MM GALV. STRAIGHT JOINER          |  |
| ABY2608-63      | "ABBEY" 63MM GALV. STRAIGHT JOINER          |  |
| ABY2608-70      | "ABBEY" 70MM GALV. STRAIGHT JOINER          |  |
| ABY2608-76      | "ABBEY" 76MM GALV. STRAIGHT JOINER          |  |
| ABY2608-80      | "ABBEY" 80MM GALV. STRAIGHT JOINER          |  |
| ABY2608-100     | "ABBEY" 100MM GALV. STRAIGHT JOINER         |  |
| ABY2608-125     | "ABBEY" 125MM GALV. STRAIGHT JOINER         |  |
| ABY2608-150     | "ABBEY" 150MM GALV. STRAIGHT JOINER         |  |
| ABY2608-250     | "ABBEY" 250MM GALV. STRAIGHT JOINER         |  |
|                 |                                             |  |
| ABY2220-5       | "ABBEY" 5" FEMALE SPREAD ATTACH (RUBBER)    |  |
| ABY2220-6       | "ABBEY" 6" FEMALE SPREAD ATTACH (RUBBER)    |  |
| ABY2220-5M      | "ABBEY" 5" MALE SPREAD ATTACH (RUBBER)      |  |
| ABY2220-6M      | "ABBEY" 6" MALE SPREAD ATTACH (RUBBER)      |  |
| A DV/2020 100E  | #ADDEW# 100MA FEMALE CODEND COOKE A FEMALE. |  |
| ABY2230-120F    | "ABBEY" 120MM FEMALE,90BEND&CONE (METAL)    |  |
| ABY2230-150F    | "ABBEY" 150MM FEMALE 90BEND&CONE (METAL)    |  |
| ABY2230-120M    | "ABBEY" 120MM MALE 90BEND & CONE (METAL)    |  |
| ABY2230-150M    | "ABBEY" 150MM MALE 90BEND & CONE (METAL)    |  |
|                 |                                             |  |
|                 |                                             |  |