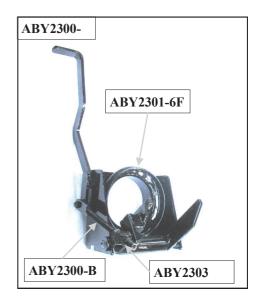

| SECTION 1              |                                                                             |  |
|------------------------|-----------------------------------------------------------------------------|--|
| CODE                   | DESCRIPTION                                                                 |  |
| ABY2300-5              | "ABBEY" 5" QUICK ATTACHMENT HOSE FITTING                                    |  |
| ABY2300-6              | "ABBEY" 6" QUICK ATTACHMENT HOSE FITTING                                    |  |
| АВҮ2300-В              | "ABBEY" 150MM Q/ATTACH THR BAR C/W END                                      |  |
| ABY2303                | "ABBEY" SPUD FOR QUICK ATTACH FITTING                                       |  |
| ABY2301-5F             | "ABBEY" 125MM SHORT FEMALE FOR Q/ATTACH                                     |  |
| ABY2301-6F             | "ABBEY" 150MM SHORT FEMALE FOR Q/ATTACH                                     |  |
|                        |                                                                             |  |
| ABY2300-6N             | "ABBEY" 6" QUICK ATTACHMENT HOSE FITTING                                    |  |
| ABY2301-5              | "ABBEY" 125MM MALE FOR QUICK ATTACH                                         |  |
| ABY2301-5/3            | "ABBEY" 125MM-76MM MALE FOR QUICK ATTACH                                    |  |
| AD12301-3/3            | ADDE 1 125MM-70MM MALE FOR QUICK ATTACH                                     |  |
| ABY2301-6              | "ABBEY" 150MM MALE FOR QUICK ATTACH                                         |  |
| ABY2301-150/50         | "ABBEY" 150MM-50MM MALE FOR QUICK ATTACH                                    |  |
| ABY2301-150/63         | "ABBEY" 150MM-63MM MALE FOR QUICK ATTACH                                    |  |
| ABY2301-150/70         | "ABBEY" 150MM-70MM MALE FOR QUICK ATTACH                                    |  |
| ABY2301-150/80         | "ABBEY" 150MM-80MM MALE FOR QUICK ATTACH                                    |  |
| ABY2301-150/100        | "ABBEY" 150MM-100MM MALE FOR QUICK ATTCH                                    |  |
| ABY2301-150/125        | "ABBEY" 150MM-125MM MALE FOR Q/ATTACH                                       |  |
| ADV2202 5              | "ADDEV" 125MM FEMALE END FOR OVATTACIL                                      |  |
| ABY2302-5<br>ABY2302-6 | "ABBEY" 125MM FEMALE END FOR Q/ATTACH "ABBEY" 150MM FEMALE END FOR Q/ATTACH |  |
| AD12302-0              | ADDE 1 TOUMIN FEMALE END FOR Q/ATTACH                                       |  |
| ABY2175                | "ABBEY" DOOR CLOSING COMPLETE                                               |  |
| ABY2176                | "ABBEY" DOOR CLOSING SCREW ONLY                                             |  |
| ABY2177                | "ABBEY" DOOR CLOSING NUT ONLY                                               |  |
| ABY2178                | "ABBEY" DOOR CLOSING RECEIVER ONLY                                          |  |
| ABY2179                | "ABBEY" SPECIAL DOOR CLOSING COMPLETE                                       |  |
| ABY2180/90             | "ABBEY" 6" ACTIVATOR RAM C/W SPRING                                         |  |
| ABY2180/90-8           | "ABBEY" 8" ACTIVATOR RAM C/W SPRING                                         |  |
| ABY2180-6              | "ABBEY" HYDRAULIC CYLINDER - 6" VALVE                                       |  |
| ABY2185                | "ABBEY" HYDRAULIC CYLINDER SEAL KIT                                         |  |
|                        |                                                                             |  |
| ABY2186                | "ABBEY" MEDIUM WHITE SEAL KIT FOR CYL.                                      |  |
| ABY2187                | "ABBEY" LARGE WHITE SEAL KIT FOR CYL.                                       |  |
| ABY2188                | "ABBEY" SQUARE SEAL KIT (OLD TYPE)                                          |  |
| ABY2188N               | "ABBEY" SQUARE SEAL KIT (NEW TYPE)                                          |  |
| ABY2188R               | "ABBEY" SQUARE SEAL RING                                                    |  |
| ABY2190-6              | "ABBEY" SPRING FOR 6" VALVE CYLINDER                                        |  |
| ABY2192                | "ABBEY" THREADED ROD FOR HYD. CYLINDER                                      |  |
| ABY2193                | "ABBEY" NUT FOR HYD. RAM THREADED BAR                                       |  |
| ABY2194                | "ABBEY" O-RING SEAL FOR RAM                                                 |  |
| ABY2200-O              | "ABBEY" 20" REAR DOOR ONLY                                                  |  |
| ABY2201-O              | "ABBEY" 24" REAR DOOR ONLY                                                  |  |
| ABY2202-O              | "ABBEY" 30" REAR DOOR ONLY                                                  |  |
| ABY2200                | "ABBEY" 20" REAR DOOR COMPLETE                                              |  |
| ABY2201                | "ABBEY" 24" REAR DOOR COMPLETE                                              |  |
| ABY2202                | "ABBEY" 30" REAR DOOR COMPLETE                                              |  |
| ABY2170-1524           | "ABBEY" 1524MM REAR DOOR SEAL (STANDARD)                                    |  |
| ABY2170-1524S          | "ABBEY" 1524MM REAR DOOR SEAL HEATRESIST                                    |  |
| ABY2170-1884           | "ABBEY" 1884MM REAR DOOR SEAL (MEDIUM)                                      |  |
| ABY2170-2261           | "ABBEY" 2261MM REAR DOOR SEAL (LARGE)                                       |  |