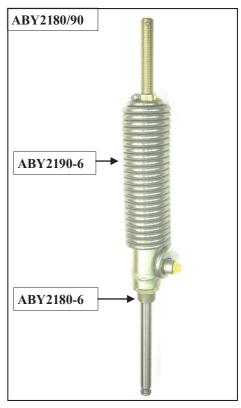

| SECTION 1              |                                                                             |  |
|------------------------|-----------------------------------------------------------------------------|--|
| CODE                   | DESCRIPTION                                                                 |  |
| ABY2300-5              | "ABBEY" 5" QUICK ATTACHMENT HOSE FITTING                                    |  |
| ABY2300-6              | "ABBEY" 6" QUICK ATTACHMENT HOSE FITTING                                    |  |
| АВҮ2300-В              | "ABBEY" 150MM Q/ATTACH THR BAR C/W END                                      |  |
| ABY2303                | "ABBEY" SPUD FOR QUICK ATTACH FITTING                                       |  |
| ABY2301-5F             | "ABBEY" 125MM SHORT FEMALE FOR Q/ATTACH                                     |  |
| ABY2301-6F             | "ABBEY" 150MM SHORT FEMALE FOR Q/ATTACH                                     |  |
|                        |                                                                             |  |
| ABY2300-6N             | "ABBEY" 6" QUICK ATTACHMENT HOSE FITTING                                    |  |
| ABY2301-5              | "ABBEY" 125MM MALE FOR QUICK ATTACH                                         |  |
| ABY2301-5/3            | "ABBEY" 125MM-76MM MALE FOR QUICK ATTACH                                    |  |
| AD12301-3/3            | ADDE 1 125MM-70MM MALE FOR QUICK ATTACH                                     |  |
| ABY2301-6              | "ABBEY" 150MM MALE FOR QUICK ATTACH                                         |  |
| ABY2301-150/50         | "ABBEY" 150MM-50MM MALE FOR QUICK ATTACH                                    |  |
| ABY2301-150/63         | "ABBEY" 150MM-63MM MALE FOR QUICK ATTACH                                    |  |
| ABY2301-150/70         | "ABBEY" 150MM-70MM MALE FOR QUICK ATTACH                                    |  |
| ABY2301-150/80         | "ABBEY" 150MM-80MM MALE FOR QUICK ATTACH                                    |  |
| ABY2301-150/100        | "ABBEY" 150MM-100MM MALE FOR QUICK ATTCH                                    |  |
| ABY2301-150/125        | "ABBEY" 150MM-125MM MALE FOR Q/ATTACH                                       |  |
| ADV2202 5              | "ADDEV" 125MM FEMALE END FOR OVATTACIL                                      |  |
| ABY2302-5<br>ABY2302-6 | "ABBEY" 125MM FEMALE END FOR Q/ATTACH "ABBEY" 150MM FEMALE END FOR Q/ATTACH |  |
| AD12302-0              | ADDE 1 TOUMIN FEMALE END FOR Q/ATTACH                                       |  |
| ABY2175                | "ABBEY" DOOR CLOSING COMPLETE                                               |  |
| ABY2176                | "ABBEY" DOOR CLOSING SCREW ONLY                                             |  |
| ABY2177                | "ABBEY" DOOR CLOSING NUT ONLY                                               |  |
| ABY2178                | "ABBEY" DOOR CLOSING RECEIVER ONLY                                          |  |
| ABY2179                | "ABBEY" SPECIAL DOOR CLOSING COMPLETE                                       |  |
| ABY2180/90             | "ABBEY" 6" ACTIVATOR RAM C/W SPRING                                         |  |
| ABY2180/90-8           | "ABBEY" 8" ACTIVATOR RAM C/W SPRING                                         |  |
| ABY2180-6              | "ABBEY" HYDRAULIC CYLINDER - 6" VALVE                                       |  |
| ABY2185                | "ABBEY" HYDRAULIC CYLINDER SEAL KIT                                         |  |
|                        |                                                                             |  |
| ABY2186                | "ABBEY" MEDIUM WHITE SEAL KIT FOR CYL.                                      |  |
| ABY2187                | "ABBEY" LARGE WHITE SEAL KIT FOR CYL.                                       |  |
| ABY2188                | "ABBEY" SQUARE SEAL KIT (OLD TYPE)                                          |  |
| ABY2188N               | "ABBEY" SQUARE SEAL KIT (NEW TYPE)                                          |  |
| ABY2188R               | "ABBEY" SQUARE SEAL RING                                                    |  |
| ABY2190-6              | "ABBEY" SPRING FOR 6" VALVE CYLINDER                                        |  |
| ABY2192                | "ABBEY" THREADED ROD FOR HYD. CYLINDER                                      |  |
| ABY2193                | "ABBEY" NUT FOR HYD. RAM THREADED BAR                                       |  |
| ABY2194                | "ABBEY" O-RING SEAL FOR RAM                                                 |  |
| ABY2200-O              | "ABBEY" 20" REAR DOOR ONLY                                                  |  |
| ABY2201-O              | "ABBEY" 24" REAR DOOR ONLY                                                  |  |
| ABY2202-O              | "ABBEY" 30" REAR DOOR ONLY                                                  |  |
| ABY2200                | "ABBEY" 20" REAR DOOR COMPLETE                                              |  |
| ABY2201                | "ABBEY" 24" REAR DOOR COMPLETE                                              |  |
| ABY2202                | "ABBEY" 30" REAR DOOR COMPLETE                                              |  |
| ABY2170-1524           | "ABBEY" 1524MM REAR DOOR SEAL (STANDARD)                                    |  |
| ABY2170-1524S          | "ABBEY" 1524MM REAR DOOR SEAL HEATRESIST                                    |  |
| ABY2170-1884           | "ABBEY" 1884MM REAR DOOR SEAL (MEDIUM)                                      |  |
| ABY2170-2261           | "ABBEY" 2261MM REAR DOOR SEAL (LARGE)                                       |  |