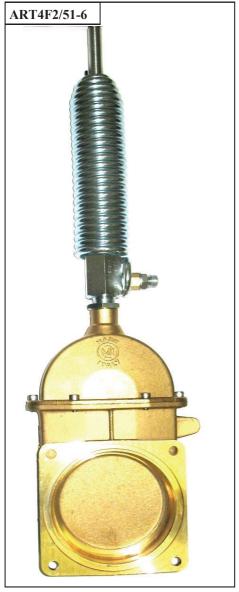

**SEC 1-20** 

| SECTION 1   |                                          |  |
|-------------|------------------------------------------|--|
| CODE        | DESCRIPTION                              |  |
| ART4F2-6    | "ABBEY" 6" GATE VALVE COMPLETE           |  |
| ART4F2-6-1  | "ABBEY" 6" HEAVY DUTY SHUTTER HOUSING    |  |
| ART4-6-2    | "ABBEY" 6" HEAVY DUTY SHUTTER            |  |
| ART4-6-3    | "ABBEY" 6" HEAVY DUTY BELL HOUSING       |  |
| ART4-6-4    | "ABBEY" 6" BRASS ROD                     |  |
| ART4-6-6    | "ABBEY" GLAND SEAL TO SUIT 5" & 6" VALVE |  |
| ART4-6-8    | "ABBEY" RETAINING SCREW TO SUIT 5" & 6"  |  |
| ART4-6-9    | "ABBEY" U-CLEVIS TO SUIT 5" & 6" VALVE   |  |
| ART4-6-11   | "ABBEY" ALLEN STUD TO SUIT 5" & 6" VALVE |  |
| ART4-6-12   | "ABBEY" 6" GASKET                        |  |
|             |                                          |  |
| ART4F2/51-6 | "ABBEY" VALVE WITH RAM AND SPRING COMPT. |  |