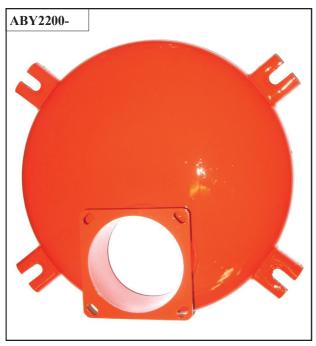

| SECTION 1              |                                                                             |  |
|------------------------|-----------------------------------------------------------------------------|--|
| CODE                   | DESCRIPTION                                                                 |  |
| ABY2300-5              | "ABBEY" 5" QUICK ATTACHMENT HOSE FITTING                                    |  |
| ABY2300-6              | "ABBEY" 6" QUICK ATTACHMENT HOSE FITTING                                    |  |
| АВҮ2300-В              | "ABBEY" 150MM Q/ATTACH THR BAR C/W END                                      |  |
| ABY2303                | "ABBEY" SPUD FOR QUICK ATTACH FITTING                                       |  |
| ABY2301-5F             | "ABBEY" 125MM SHORT FEMALE FOR Q/ATTACH                                     |  |
| ABY2301-6F             | "ABBEY" 150MM SHORT FEMALE FOR Q/ATTACH                                     |  |
|                        |                                                                             |  |
| ABY2300-6N             | "ABBEY" 6" QUICK ATTACHMENT HOSE FITTING                                    |  |
| ABY2301-5              | "ABBEY" 125MM MALE FOR QUICK ATTACH                                         |  |
| ABY2301-5/3            | "ABBEY" 125MM-76MM MALE FOR QUICK ATTACH                                    |  |
| AD12301-3/3            | ADDE 1 125MM-70MM MALE FOR QUICK ATTACH                                     |  |
| ABY2301-6              | "ABBEY" 150MM MALE FOR QUICK ATTACH                                         |  |
| ABY2301-150/50         | "ABBEY" 150MM-50MM MALE FOR QUICK ATTACH                                    |  |
| ABY2301-150/63         | "ABBEY" 150MM-63MM MALE FOR QUICK ATTACH                                    |  |
| ABY2301-150/70         | "ABBEY" 150MM-70MM MALE FOR QUICK ATTACH                                    |  |
| ABY2301-150/80         | "ABBEY" 150MM-80MM MALE FOR QUICK ATTACH                                    |  |
| ABY2301-150/100        | "ABBEY" 150MM-100MM MALE FOR QUICK ATTCH                                    |  |
| ABY2301-150/125        | "ABBEY" 150MM-125MM MALE FOR Q/ATTACH                                       |  |
| ADV2202 5              | "ADDEV" 125MM FEMALE END FOR OVATTACIL                                      |  |
| ABY2302-5<br>ABY2302-6 | "ABBEY" 125MM FEMALE END FOR Q/ATTACH "ABBEY" 150MM FEMALE END FOR Q/ATTACH |  |
| AD12302-0              | ADDE 1 TOUMIN FEMALE END FOR Q/ATTACH                                       |  |
| ABY2175                | "ABBEY" DOOR CLOSING COMPLETE                                               |  |
| ABY2176                | "ABBEY" DOOR CLOSING SCREW ONLY                                             |  |
| ABY2177                | "ABBEY" DOOR CLOSING NUT ONLY                                               |  |
| ABY2178                | "ABBEY" DOOR CLOSING RECEIVER ONLY                                          |  |
| ABY2179                | "ABBEY" SPECIAL DOOR CLOSING COMPLETE                                       |  |
| ABY2180/90             | "ABBEY" 6" ACTIVATOR RAM C/W SPRING                                         |  |
| ABY2180/90-8           | "ABBEY" 8" ACTIVATOR RAM C/W SPRING                                         |  |
| ABY2180-6              | "ABBEY" HYDRAULIC CYLINDER - 6" VALVE                                       |  |
| ABY2185                | "ABBEY" HYDRAULIC CYLINDER SEAL KIT                                         |  |
|                        |                                                                             |  |
| ABY2186                | "ABBEY" MEDIUM WHITE SEAL KIT FOR CYL.                                      |  |
| ABY2187                | "ABBEY" LARGE WHITE SEAL KIT FOR CYL.                                       |  |
| ABY2188                | "ABBEY" SQUARE SEAL KIT (OLD TYPE)                                          |  |
| ABY2188N               | "ABBEY" SQUARE SEAL KIT (NEW TYPE)                                          |  |
| ABY2188R               | "ABBEY" SQUARE SEAL RING                                                    |  |
| ABY2190-6              | "ABBEY" SPRING FOR 6" VALVE CYLINDER                                        |  |
| ABY2192                | "ABBEY" THREADED ROD FOR HYD. CYLINDER                                      |  |
| ABY2193                | "ABBEY" NUT FOR HYD. RAM THREADED BAR                                       |  |
| ABY2194                | "ABBEY" O-RING SEAL FOR RAM                                                 |  |
| ABY2200-O              | "ABBEY" 20" REAR DOOR ONLY                                                  |  |
| ABY2201-O              | "ABBEY" 24" REAR DOOR ONLY                                                  |  |
| ABY2202-O              | "ABBEY" 30" REAR DOOR ONLY                                                  |  |
| ABY2200                | "ABBEY" 20" REAR DOOR COMPLETE                                              |  |
| ABY2201                | "ABBEY" 24" REAR DOOR COMPLETE                                              |  |
| ABY2202                | "ABBEY" 30" REAR DOOR COMPLETE                                              |  |
| ABY2170-1524           | "ABBEY" 1524MM REAR DOOR SEAL (STANDARD)                                    |  |
| ABY2170-1524S          | "ABBEY" 1524MM REAR DOOR SEAL HEATRESIST                                    |  |
| ABY2170-1884           | "ABBEY" 1884MM REAR DOOR SEAL (MEDIUM)                                      |  |
| ABY2170-2261           | "ABBEY" 2261MM REAR DOOR SEAL (LARGE)                                       |  |