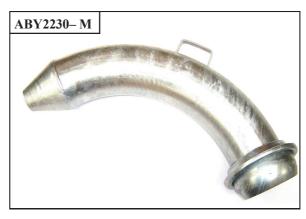

| SECTION 1       |                                             |  |
|-----------------|---------------------------------------------|--|
| CODE            | DESCRIPTION                                 |  |
| ABY2566-50/45   | "ABBEY" 50MM MALE - 45MM HOSE END           |  |
| ABY2566-80/70   | "ABBEY" 80MM MALE - 70MM HOSE END           |  |
| ABY2566-125/100 | "ABBEY" 125MM MALE - 100MM HOSE END         |  |
| ABY2566-150/50  | "ABBEY" 150MM MALE - 50MM HOSE END          |  |
| ABY2566-150/70  | "ABBEY" 150MM MALE - 70MM HOSE END          |  |
| ABY2566-150/80  | "ABBEY" 150MM MALE - 80MM HOSE END          |  |
| ABY2566-150/100 | "ABBEY" 150MM MALE - 100MM HOSE END         |  |
| ABY2566-150/125 | "ABBEY" 150MM MALE - 125MM HOSE END         |  |
|                 |                                             |  |
| ABY2573-50/45   | "ABBEY" 50MM FEMALE - 45MM HOSE END         |  |
| ABY2573-60/50   | "ABBEY" 60MM FEMALE - 50MM HOSE END         |  |
| ABY2573-80/50   | "ABBEY" 80MM FEMALE - 50MM HOSE END         |  |
| ABY2573-80/70   | "ABBEY" 80MM FEMALE - 70MM HOSE END         |  |
| ABY2573-100/50  | "ABBEY" 100MM FEMALE - 50MM HOSE END        |  |
| ABY2573-100/76  | "ABBEY" 100MM FEMALE - 76MM HOSE END        |  |
| ABY2573-125/50  | "ABBEY" 125MM FEMALE - 50MM HOSE END        |  |
| ABY2573-125/70  | "ABBEY" 125MM FEMALE - 70MM HOSE END        |  |
| ABY2573-125/80  | "ABBEY" 125MM FEMALE - 80MM HOSE END        |  |
| ABY2573-125/100 | "ABBEY" 125MM FEMALE - 100MM HOSE END       |  |
| ABY2573-150/50  | "ABBEY" 150MM FEMALE - 50MM HOSE END        |  |
| ABY2573-150/60  | "ABBEY" 150MM FEMALE - 60MM HOSE END        |  |
| ABY2573-150/70  | "ABBEY" 150MM FEMALE - 70MM HOSE END        |  |
| ABY2573-150/76  | "ABBEY" 150MM FEMALE - 76MM HOSE END        |  |
| ABY2573-150/80  | "ABBEY" 150MM FEMALE - 80MM HOSE END        |  |
| ABY2573-150/100 | "ABBEY" 150MM FEMALE - 100MM HOSE END       |  |
| ABY2573-150/125 | "ABBEY" 150MM FEMALE - 125MM HOSE END       |  |
| LDV22200 (      | #ADDEX# 150AAADAWEDED ODDEAD ATTA ON KENT   |  |
| ABY2320-6       | "ABBEY" 150MM INVERTED SPREAD ATTACHMENT    |  |
| ABY2320-6M      | "ABBEY" 150MM MALE INVERTED ATTACHMENT      |  |
| ABY2320-B       | "ABBEY" INVERTED ATTACHMENT-FEMALE BEND     |  |
| ABY2320-B-M     | "ABBEY" INVERTED ATTACHMENT-MALE BEND       |  |
| ABY2320-P       | "ABBEY" INVERTED SPLASH PLATE ONLY          |  |
| ABY2608-45      | "ABBEY" 45MM GALV. STRAIGHT JOINER          |  |
| ABY2608-50      | "ABBEY" 50MM GALV. STRAIGHT JOINER          |  |
| ABY2608-60      | "ABBEY" 60MM GALV. STRAIGHT JOINER          |  |
| ABY2608-63      | "ABBEY" 63MM GALV. STRAIGHT JOINER          |  |
| ABY2608-70      | "ABBEY" 70MM GALV. STRAIGHT JOINER          |  |
| ABY2608-76      | "ABBEY" 76MM GALV. STRAIGHT JOINER          |  |
| ABY2608-80      | "ABBEY" 80MM GALV. STRAIGHT JOINER          |  |
| ABY2608-100     | "ABBEY" 100MM GALV. STRAIGHT JOINER         |  |
| ABY2608-125     | "ABBEY" 125MM GALV. STRAIGHT JOINER         |  |
| ABY2608-150     | "ABBEY" 150MM GALV. STRAIGHT JOINER         |  |
| ABY2608-250     | "ABBEY" 250MM GALV. STRAIGHT JOINER         |  |
|                 |                                             |  |
| ABY2220-5       | "ABBEY" 5" FEMALE SPREAD ATTACH (RUBBER)    |  |
| ABY2220-6       | "ABBEY" 6" FEMALE SPREAD ATTACH (RUBBER)    |  |
| ABY2220-5M      | "ABBEY" 5" MALE SPREAD ATTACH (RUBBER)      |  |
| ABY2220-6M      | "ABBEY" 6" MALE SPREAD ATTACH (RUBBER)      |  |
| A DV/2020 100E  | #ADDEW# 100MA FEMALE CODEND COOKE A FEMALE. |  |
| ABY2230-120F    | "ABBEY" 120MM FEMALE,90BEND&CONE (METAL)    |  |
| ABY2230-150F    | "ABBEY" 150MM FEMALE 90BEND&CONE (METAL)    |  |
| ABY2230-120M    | "ABBEY" 120MM MALE 90BEND & CONE (METAL)    |  |
| ABY2230-150M    | "ABBEY" 150MM MALE 90BEND & CONE (METAL)    |  |
|                 |                                             |  |
|                 |                                             |  |