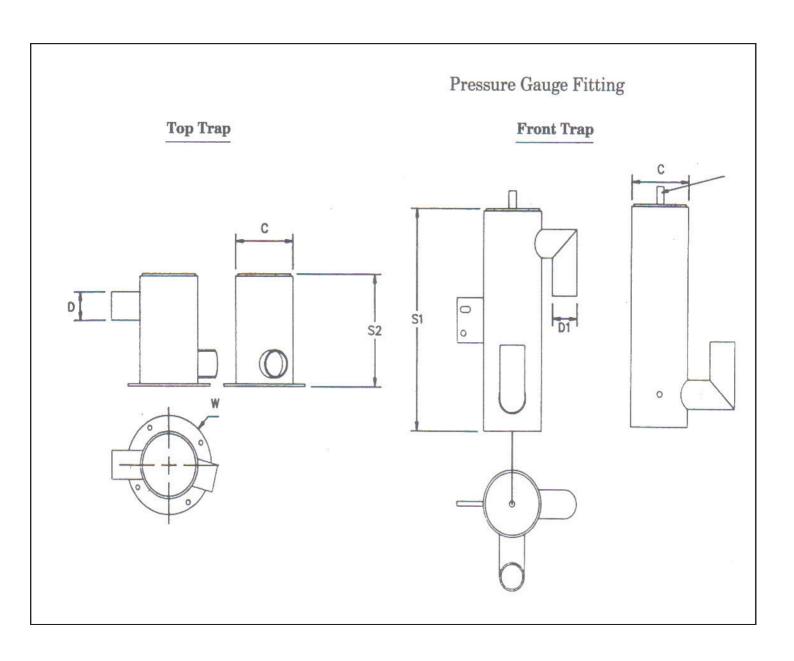

|                 |       | TOP TRAP |           |     |          |
|-----------------|-------|----------|-----------|-----|----------|
| PUMP            | TANK  | С        | D1        | S2  | PART NO. |
| 6500            | 900   | 140      | 60        | 235 | ABY9017  |
|                 |       |          |           |     |          |
| 8000            | 1100  | 140      | 80        | 235 | ABY9021  |
|                 | 1300  | 140      | 80        | 235 | ABY9021  |
|                 | 1600  | 140      | 80        | 235 | ABY9021  |
|                 | 1600R | 140      | 80        | 235 | ABY9021  |
|                 | 2000  | 140      | 80        | 185 | ABY9021  |
|                 | 2000R | 140      | 80        | 185 | ABY9021  |
|                 | 2250R | 140      | 80        | 185 | ABY9021  |
|                 |       |          |           |     |          |
| 10000/<br>12000 | 3000  | 156      | 100 or 80 | 285 | ABY9050  |
|                 | 4000+ | 156      | 100 or 80 | 285 | ABY9050  |

| FRONT TRAP      |       |     |           |            |          |  |  |
|-----------------|-------|-----|-----------|------------|----------|--|--|
| PUMP            | TANK  | С   | D1        | <b>S</b> 1 | PART NO. |  |  |
| 6500            | 900   | 140 | 60        | 463        | ABY9019  |  |  |
|                 |       |     |           |            |          |  |  |
| 8000            | 1100  | 140 | 80        | 463        | ABY9051  |  |  |
|                 | 1300  | 140 | 80        | 463        | ABY9051  |  |  |
|                 | 1600  | 140 | 80        | 463        | ABY9051  |  |  |
|                 | 1600R | 140 | 80        | 463        | ABY9051  |  |  |
|                 | 2000  | 140 | 80        | 565        | ABY9051  |  |  |
|                 | 2000R | 140 | 80        | 565        | ABY9051  |  |  |
|                 | 2250R | 140 | 80        | 565        | ABY9051  |  |  |
|                 |       |     |           |            |          |  |  |
| 10000/<br>12000 | 3000  | 165 | 100 or 80 | 565        | ABY9052  |  |  |
|                 | 4000+ | 165 | 100 or 80 | 565        | ABY9052  |  |  |

|     | SECTION 1   |                                          |  |
|-----|-------------|------------------------------------------|--|
| NO. | CODE        | DESCRIPTION                              |  |
|     | ABY9015-60  | "ABBEY" TANK 60MM TOP TRAP - BOTTOM HALF |  |
|     | ABY9015-80  | "ABBEY" TANK 80MM TOP TRAP - BOTTOM HALF |  |
|     | ABY9015-100 | "ABBEY" TANK 100MM TOP TRAP -BOTTOM HALF |  |
|     | ABY9016-60  | "ABBEY" TANK 60MM TOP TRAP - TOP HALF    |  |
|     | ABY9016-80  | "ABBEY" TANK 80MM TOP TRAP - TOP HALF    |  |
|     | ABY9016-100 | "ABBEY" TANK 100MM TOP TRAP - TOP HALF   |  |
|     | ABY9017     | "ABBEY" 60MM TANK TOP TRAP COMPLETE      |  |
|     | ABY9019     | "ABBEY" 60MM TANK FRONT TRAP COMPLETE    |  |
|     | ABY9021     | "ABBEY" 80MM TANK TOP TRAP COMPLETE      |  |
|     | ABY9051     | "ABBEY" 80MM TANK FRONT TRAP COMPLETE    |  |
|     | ABY9050     | "ABBEY" 100MM TANK TOP TRAP COMPLETE     |  |
|     | ABY9052     | "ABBEY" 100MM TANK FRONT TRAP COMPLETE   |  |
|     | ABY9165-60  | "ABBEY" VACUUM TANK REPAIR KIT - 60MM    |  |
|     | ABY9165-80  | "ABBEY" VACUUM TANK REPAIR KIT - 80MM    |  |
|     | ABY9165-100 | "ABBEY" VACUUM TANK REPAIR KIT - 100MM   |  |
|     | ABY9024     | ABBEY TANK TRAP CAP                      |  |