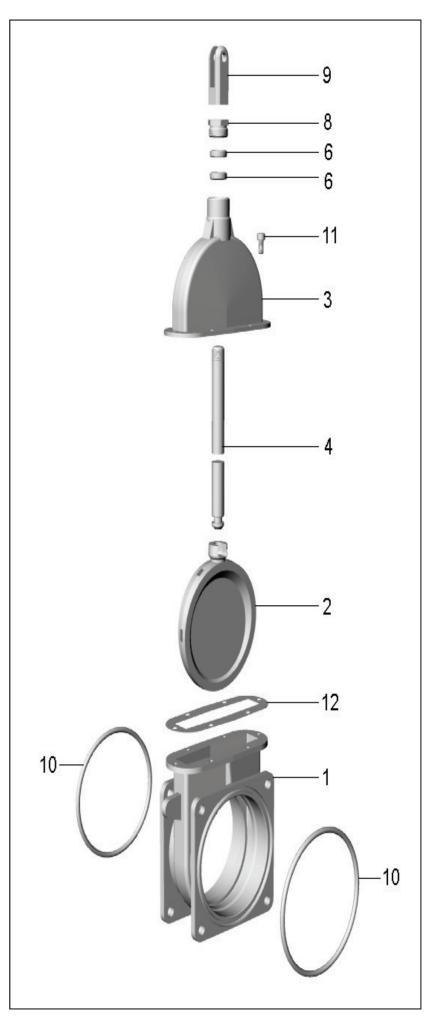

**SEC 1-16** 

| SECTION 1            |                                                                                   |  |
|----------------------|-----------------------------------------------------------------------------------|--|
| CODE                 | DESCRIPTION                                                                       |  |
| ART6-5               | "ABBEY" 5" STANDARD GATE VALVE COMPLETE                                           |  |
| ART6-5-1             | "ABBEY" 5" STANDARD SHUTTER HOUSING                                               |  |
| ART6-5-2             | "ABBEY" 5" STANDARD SHUTTER                                                       |  |
| ART6-5-3             | "ABBEY" 5" STANDARD BELL HOUSING                                                  |  |
| ART6-5-4             | "ABBEY" 5" BRASS ROD                                                              |  |
| ART6-5-6             | "ABBEY" 5" GLAND SEAL                                                             |  |
| ART6-5-8             | "ABBEY" 5" RETAINING SCREW                                                        |  |
| ART6-5-9             | "ABBEY" 5" U-CLEVIS                                                               |  |
| ART6-5-10            | "ABBEY" 5" O-RING                                                                 |  |
| ART6-5-12            | "ABBEY" 5" GASKET                                                                 |  |
| ART6F-5              | "ABBEY" 5" STD GATE VALVE SINGLE FLANGE                                           |  |
| ART6F-5-1            | "ABBEY" 5" STANDARD SINGLE FLANGE HOUSNG                                          |  |
| ART6-6               | "ABBEY" 6" STANDARD GATE VALVE COMPLETE                                           |  |
| ART6-6-1             | "ABBEY" 6" STANDARD SHUTTER HOUSING                                               |  |
| ART6-6-2             | "ABBEY" 6" STANDARD SHUTTER                                                       |  |
| ART6-6-3             | "ABBEY" 6" STANDARD BELL HOUSING                                                  |  |
| ART6-6-4             | "ABBEY" 6" BRASS ROD                                                              |  |
| ART6-6-6             | "ABBEY" GLAND SEAL TO SUIT 5" & 6" VALVE                                          |  |
| ART6-6-8             | "ABBEY" RETAINING SCREW TO SUIT 5" & 6"                                           |  |
| ART6-6-9             | "ABBEY" U-CLEVIS TO SUIT 5" & 6" VALVE                                            |  |
| ART6-6-11            | "ABBEY" ALLEN STUD TO SUIT 5" & 6" VALVE                                          |  |
| ART6-6-12            | "ABBEY" 6" GASKET                                                                 |  |
| A D.T.(F. (          | "ADDEN" (" CTD CATE VALVE CINCLE EL ANCE                                          |  |
| ART6F-6              | "ABBEY" 6" STD GATE VALVE SINGLE FLANGE                                           |  |
| ART6F-6-1            | "ABBEY" 6" STD SINGLE FLANGE HOUSING                                              |  |
| ART6F-6-10           | "ABBEY" O-RING TO SUIT 5" & 6" VALVE                                              |  |
| ART7-5               | "ABBEY" 5" LIGHT DUTY GATE VALVE COMPLTE                                          |  |
| ART7-5-1             | "ABBEY" 5" LIGHT DUTY SHUTTER HOUSING                                             |  |
| ART7-5-2             | "ABBEY" 5" LIGHT DUTY BRASS SHUTTER                                               |  |
| ART7-5-3             | "ABBEY" 5" LIGHT DUTY BELL HOUSING                                                |  |
| ART7-5-4             | "ABBEY" 5" BRASS ROD                                                              |  |
| ART7-5-6             | "ABBEY" 5" GLAND SEAL                                                             |  |
| ART7-5-8             | "ABBEY" 5" RETAINING SCREW                                                        |  |
| ART7-5-9             | "ABBEY" 5" U-CLEVIS                                                               |  |
| ART7-5-10            | "ABBEY" 5" O-RING                                                                 |  |
| ART7-5-12            | "ABBEY" 5" GASKET                                                                 |  |
| ART7F-5              | "ABBEY" 5" LIGHT GATE VALVE SINGLE FLNGE                                          |  |
| ART7F-5-1            | "ABBEY" 5" LIGHT HOUSING SINGLE FLANGE                                            |  |
| ART7F-6              | "ABBEY" 6" LIGHT GATE VALVE SINGLE FLNGE                                          |  |
| ART7F-6-1            | "ABBEY" 6" LIGHT HOUSING SINGLE FLANGE                                            |  |
| ART7F-6-10           | "ABBEY" ART 7F -6" O - RING                                                       |  |
|                      |                                                                                   |  |
| ART7F2-6             | "ABBEY" 6" LIGHT GATE VALVE DOUBLE FLNGE                                          |  |
| ART7F2-6-1           | "ABBEY" 6" LIGHT HOUSING DOUBLE FLANGE                                            |  |
| ART7F2-8             | "ABBEY" 8" LIGHT GATE VALVE DOUBLE FLNGE                                          |  |
| ART7-6-1             | "ABBEY" 6" LIGHT DUTY SHUTTER HOUSING                                             |  |
| ART7-6-2             | "ABBEY" 6" LIGHT DUTY BRASS SHUTTER                                               |  |
| ART7-6-3             | "ABBEY" 6" LIGHT DUTY BELL HOUSING                                                |  |
| ART7-6-4             | "ABBEY" 6" BRASS ROD                                                              |  |
| ART7-6-6             | "ABBEY" GLAND SEAL TO SUIT 5" & 6" VALVE                                          |  |
|                      |                                                                                   |  |
| ART7-6-8             | "ABBEY" RETAINING SCREW TO SUIT 5" & 6"                                           |  |
| ART7-6-8<br>ART7-6-9 | "ABBEY" RETAINING SCREW TO SUIT 5" & 6"  "ABBEY" U - CLEVIS TO SUIT 5" & 6" VALVE |  |
|                      |                                                                                   |  |