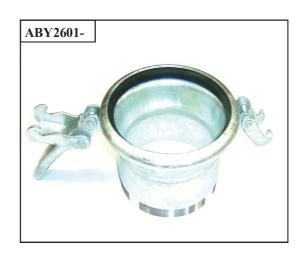

| SECTION 1         |                                          |  |
|-------------------|------------------------------------------|--|
| CODE              | DESCRIPTION                              |  |
| ABY2566-50        | "ABBEY" 50MM GALVANISED MALE FITTING     |  |
| ABY2566-60        | "ABBEY" 60MM GALVANISED MALE FITTING     |  |
| ABY2566-70        | "ABBEY" 70MM GALVANISED MALE FITTING     |  |
| ABY2566-76        | "ABBEY" 76MM GALVANISED MALE FITTING     |  |
| ABY2566-80        | "ABBEY" 80MM GALVANISED MALE FITTING     |  |
| ABY2566-100       | "ABBEY" 100MM GALVANISED MALE FITTING    |  |
| ABY2566-120       | "ABBEY" 120MM GALVANISED MALE FITTING    |  |
| ABY2566-125       | "ABBEY" 125MM GALVANISED MALE FITTING    |  |
| ABY2566-150       | "ABBEY" 150MM GALVANISED MALE FITTING    |  |
| ABY2566-200       | "ABBEY" 200MM GALVANISED MALE FITTING    |  |
| ABY2566-250       | "ABBEY" 250MM GALVANISED MALE FITTING    |  |
| AB 1 2300-230     | ADDE 1 230 WIN GAL VANISED MALE FITTING  |  |
| ABY2573-50        | "ABBEY" 50MM GALVANISED FEMALE FITTING   |  |
| ABY2573-60        | "ABBEY" 60MM GALVANISED FEMALE FITTING   |  |
| ABY2573-70        | "ABBEY" 70MM GALVANISED FEMALE FITTING   |  |
| ABY2573-76        | "ABBEY" 76MM GALVANISED FEMALE FITTING   |  |
| ABY2573-80        | "ABBEY" 80MM GALVANISED FEMALE FITTING   |  |
| ABY2573-100       | "ABBEY" 100MM GALVANISED FEMALE FITTING  |  |
| ABY2573-120       | "ABBEY" 120MM GALVANISED FEMALE FITTING  |  |
| ABY2573-125       | "ABBEY" 125MM GALVANISED FEMALE FITTING  |  |
| ABY2573-150       | "ABBEY" 150MM GALVANISED FEMALE FITTING  |  |
| ABY2573-150H      | "ABBEY" 150MM FEM JOINT 2HANDLES 1HOOK   |  |
| ABY2573-200       | "ABBEY" 200MM GALVANISED FEMALE FITTING  |  |
| ABY2573-200/3     | "ABBEY" 200MM GALV FEMALE FTG C/W 3HOOKS |  |
| ABY2573-250       | "ABBEY" 250MM GALVANISED FEMALE FITTING  |  |
| ABY2573-250/3     | "ABBEY" 250MM GALV FEMALE FTG C/W 3HOOKS |  |
| AD 1 23 / 3-230/3 | ADDET 250MIN GALVILMALETTO C/W 51100K5   |  |
| ABY2594-50        | "ABBEY" 50MM THREADED MALE FITTING       |  |
| ABY2594-80        | "ABBEY" 80MM THREADED MALE FITTING       |  |
| ABY2594-100       | "ABBEY" 100MM THREADED MALE FITTING      |  |
| ABY2594-125       | "ABBEY" 125MM THREADED MALE FITTING      |  |
| ABY2594-150       | "ABBEY" 150MM THREADED MALE FITTING      |  |
| ABY2594-200       | "ABBEY" 200MM THREADED MALE FITTING      |  |
| 1207.200          |                                          |  |
| ABY2601-50        | "ABBEY" 50MM THREADED FEMALE FITTING     |  |
| ABY2601-75        | "ABBEY" 75MM THREADED FEMALE FITTING     |  |
| ABY2601-80        | "ABBEY" 80MM THREADED FEMALE FITTING     |  |
| ABY2601-100       | "ABBEY" 100MM THREADED FEMALE FITTING    |  |
| ABY2601-125       | "ABBEY" 125MM THREADED FEMALE FITTING    |  |
| ABY2601-150       | "ABBEY" 150MM THREADED FEMALE FITTING    |  |
| ABY2601-150H      | "ABBEY" 150MM THR FEMALE 2HANDLES 1HOOK  |  |
|                   |                                          |  |
| ABY2620-50        | "ABBEY" 50MM RUBBER GASKET               |  |
| ABY2620-60        | "ABBEY" 60MM RUBBER GASKET               |  |
| ABY2620-80        | "ABBEY" 80MM RUBBER GASKET               |  |
| ABY2620-100       | "ABBEY" 100MM RUBBER GASKET              |  |
| ABY2620-120       | "ABBEY" 120MM RUBBER GASKET              |  |
| ABY2620-150       | "ABBEY" 150MM RUBBER GASKET              |  |
| ABY2620-250       | "ABBEY" 250MM RUBBER GASKET              |  |
| ABY2620-120H      | "ABBEY" 120MM HEAVY DUTY O-RING          |  |
| ABY2620-150H      | "ABBEY" 150MM HEAVY DUTY O-RING          |  |
|                   |                                          |  |
| ABY2617-50        | "ABBEY" 50MM GALV WASH HOSE NOZZLE       |  |
| ABY2617-60        | "ABBEY" 60MM GALV WASH HOSE NOZZLE       |  |
| ABY2617-50S       | "ABBEY" 50MM GALV WASH NOZZLE B/SPREADER |  |