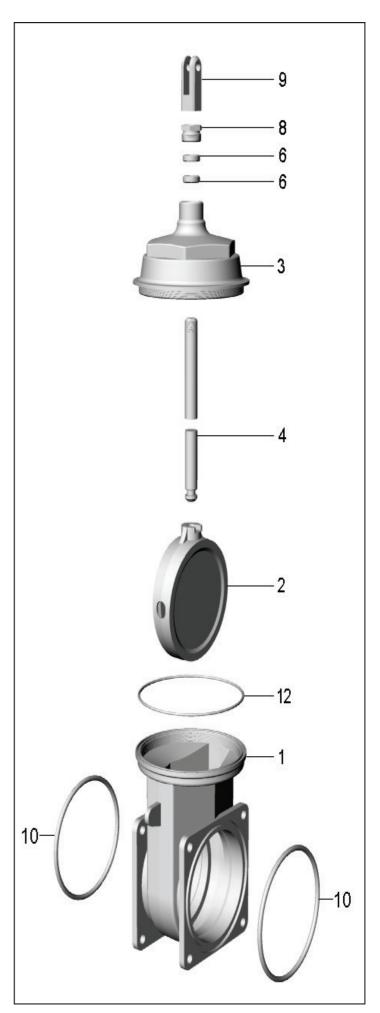

**SEC 1-18** 

| SECTION 1    |                                          |  |
|--------------|------------------------------------------|--|
| CODE         | DESCRIPTION                              |  |
| ART5-6       | "ABBEY" 6" HEAVY DUTY GATE VALVE COMPLTE |  |
| ART5-6-1     | "ABBEY" 6" HEAVY DUTY SHUTTER HOUSING    |  |
| ART5-6-2     | "ABBEY" 6" HEAVY DUTY SHUTTER            |  |
| ART5-6-3     | "ABBEY" 6" HEAVY DUTY TOP HOUSING COVER  |  |
| ART5-6-4     | "ABBEY" 6" BRASS ROD                     |  |
| ART5-6-6     | "ABBEY" 6" GLAND SEAL                    |  |
| ART5-6-8     | "ABBEY" 6" RETAINING SCREW               |  |
| ART5-6-9     | "ABBEY" 6" U-CLEVIS                      |  |
| ART5-6-10    | "ABBEY" 6" O-RING                        |  |
| ART5-6-12    | "ABBEY" 6" GASKET                        |  |
|              |                                          |  |
| ART5F2/51 6" | "ABBEY" VALVE WITH RAM AND SPRING COMPT. |  |
| ART5F2-6     | "ABBEY" 6" H/D GATE VALVE -DOUBLE FLANGE |  |
| ART5F2-6-1   | "ABBEY" 6" SHUTTER HOUSING DOUBLE FLANGE |  |
|              |                                          |  |
|              |                                          |  |
|              |                                          |  |