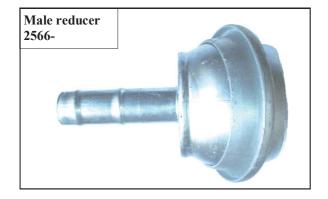

| SECTION 1         |                                          |  |
|-------------------|------------------------------------------|--|
| CODE              | DESCRIPTION                              |  |
| ABY2566-50        | "ABBEY" 50MM GALVANISED MALE FITTING     |  |
| ABY2566-60        | "ABBEY" 60MM GALVANISED MALE FITTING     |  |
| ABY2566-70        | "ABBEY" 70MM GALVANISED MALE FITTING     |  |
| ABY2566-76        | "ABBEY" 76MM GALVANISED MALE FITTING     |  |
| ABY2566-80        | "ABBEY" 80MM GALVANISED MALE FITTING     |  |
| ABY2566-100       | "ABBEY" 100MM GALVANISED MALE FITTING    |  |
| ABY2566-120       | "ABBEY" 120MM GALVANISED MALE FITTING    |  |
| ABY2566-125       | "ABBEY" 125MM GALVANISED MALE FITTING    |  |
| ABY2566-150       | "ABBEY" 150MM GALVANISED MALE FITTING    |  |
| ABY2566-200       | "ABBEY" 200MM GALVANISED MALE FITTING    |  |
| ABY2566-250       | "ABBEY" 250MM GALVANISED MALE FITTING    |  |
| AB 1 2300-230     | ADDE 1 230 WIN GAL VANISED MALE FITTING  |  |
| ABY2573-50        | "ABBEY" 50MM GALVANISED FEMALE FITTING   |  |
| ABY2573-60        | "ABBEY" 60MM GALVANISED FEMALE FITTING   |  |
| ABY2573-70        | "ABBEY" 70MM GALVANISED FEMALE FITTING   |  |
| ABY2573-76        | "ABBEY" 76MM GALVANISED FEMALE FITTING   |  |
| ABY2573-80        | "ABBEY" 80MM GALVANISED FEMALE FITTING   |  |
| ABY2573-100       | "ABBEY" 100MM GALVANISED FEMALE FITTING  |  |
| ABY2573-120       | "ABBEY" 120MM GALVANISED FEMALE FITTING  |  |
| ABY2573-125       | "ABBEY" 125MM GALVANISED FEMALE FITTING  |  |
| ABY2573-150       | "ABBEY" 150MM GALVANISED FEMALE FITTING  |  |
| ABY2573-150H      | "ABBEY" 150MM FEM JOINT 2HANDLES 1HOOK   |  |
| ABY2573-200       | "ABBEY" 200MM GALVANISED FEMALE FITTING  |  |
| ABY2573-200/3     | "ABBEY" 200MM GALV FEMALE FTG C/W 3HOOKS |  |
| ABY2573-250       | "ABBEY" 250MM GALVANISED FEMALE FITTING  |  |
| ABY2573-250/3     | "ABBEY" 250MM GALV FEMALE FTG C/W 3HOOKS |  |
| AD 1 23 / 3-230/3 | ADDET 250MIN GALVILMALETTO C/W 51100K5   |  |
| ABY2594-50        | "ABBEY" 50MM THREADED MALE FITTING       |  |
| ABY2594-80        | "ABBEY" 80MM THREADED MALE FITTING       |  |
| ABY2594-100       | "ABBEY" 100MM THREADED MALE FITTING      |  |
| ABY2594-125       | "ABBEY" 125MM THREADED MALE FITTING      |  |
| ABY2594-150       | "ABBEY" 150MM THREADED MALE FITTING      |  |
| ABY2594-200       | "ABBEY" 200MM THREADED MALE FITTING      |  |
| 1207.200          |                                          |  |
| ABY2601-50        | "ABBEY" 50MM THREADED FEMALE FITTING     |  |
| ABY2601-75        | "ABBEY" 75MM THREADED FEMALE FITTING     |  |
| ABY2601-80        | "ABBEY" 80MM THREADED FEMALE FITTING     |  |
| ABY2601-100       | "ABBEY" 100MM THREADED FEMALE FITTING    |  |
| ABY2601-125       | "ABBEY" 125MM THREADED FEMALE FITTING    |  |
| ABY2601-150       | "ABBEY" 150MM THREADED FEMALE FITTING    |  |
| ABY2601-150H      | "ABBEY" 150MM THR FEMALE 2HANDLES 1HOOK  |  |
|                   |                                          |  |
| ABY2620-50        | "ABBEY" 50MM RUBBER GASKET               |  |
| ABY2620-60        | "ABBEY" 60MM RUBBER GASKET               |  |
| ABY2620-80        | "ABBEY" 80MM RUBBER GASKET               |  |
| ABY2620-100       | "ABBEY" 100MM RUBBER GASKET              |  |
| ABY2620-120       | "ABBEY" 120MM RUBBER GASKET              |  |
| ABY2620-150       | "ABBEY" 150MM RUBBER GASKET              |  |
| ABY2620-250       | "ABBEY" 250MM RUBBER GASKET              |  |
| ABY2620-120H      | "ABBEY" 120MM HEAVY DUTY O-RING          |  |
| ABY2620-150H      | "ABBEY" 150MM HEAVY DUTY O-RING          |  |
|                   |                                          |  |
| ABY2617-50        | "ABBEY" 50MM GALV WASH HOSE NOZZLE       |  |
| ABY2617-60        | "ABBEY" 60MM GALV WASH HOSE NOZZLE       |  |
| ABY2617-50S       | "ABBEY" 50MM GALV WASH NOZZLE B/SPREADER |  |