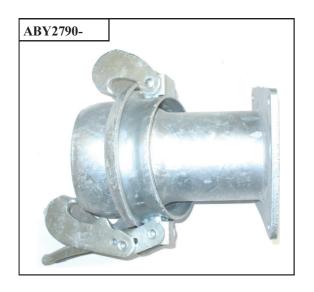

# BAUER FITTINGS

| SECTION 1   |                                       |  |
|-------------|---------------------------------------|--|
| CODE        | DESCRIPTION                           |  |
| ABY2730-50  | "BAUER" 50MM GALV MALE WITH SPIGOT    |  |
| ABY2730-100 | "BAUER" 100MM GALV MALE WITH SPIGOT   |  |
| ABY2730-125 | "BAUER" 125MM GALV MALE WITH SPIGOT   |  |
| ABY2730-150 | "BAUER" 150MM GALV MALE WITH SPIGOT   |  |
| ABY2740-50  | "BAUER" 50MM GALV FEMALE WITH SPIGOT  |  |
| ABY2740-100 | "BAUER" 100MM GALV FEMALE WITH SPIGOT |  |
| ABY2740-125 | "BAUER" 125MM GALV FEMALE WITH SPIGOT |  |
| ABY2740-150 | "BAUER" 150MM GALV FEMALE WITH SPIGOT |  |
| ABY2790-100 | "BAUER" 100MM GALV FLANGED MALE       |  |
| ABY2790-125 | "BAUER" 125MM GALV FLANGED MALE       |  |
| ABY2790-150 | "BAUER" 150MM GALV FLANGED MALE       |  |
| ABY2710-100 | "BAUER" 100MM FEMALE C/W FLANGE       |  |
| ABY2710-125 | "BAUER" 125MM FEMALE C/W FLANGE       |  |
| ABY2710-150 | "BAUER" 150MM FEMALE C/W FLANGE       |  |
| ABY2750-100 | "BAUER" 100MM GALV FEMALE PLUG        |  |
| ABY2750-125 | "BAUER" 125MM GALV FEMALE PLUG        |  |
| ABY2750-150 | "BAUER" 150MM GALV FEMALE PLUG        |  |
| ABY2760-100 | "BAUER" 100MM GALV MALE PLUG          |  |
| ABY2760-125 | "BAUER" 125MM GALV MALE PLUG          |  |
| ABY2760-150 | "BAUER" 150MM GALV MALE PLUG          |  |
|             |                                       |  |