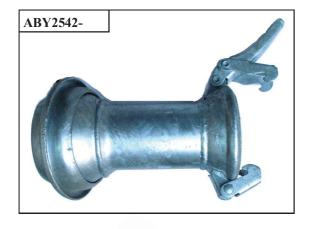

| SECTION 1       |                                         |  |
|-----------------|-----------------------------------------|--|
| CODE            | DESCRIPTION                             |  |
| ABY2530-125-80  | "ABBEY" 125MM - 80MM F/M REDUCER        |  |
| ABY2530-125-100 | "ABBEY" 125MM - 100MM F/M REDUCER       |  |
| ABY2530-150-50  | "ABBEY" 150MM - 50MM F/M REDUCER        |  |
| ABY2530-150-80  | "ABBEY" 150MM - 80MM F/M REDUCER        |  |
| ABY2530-150-100 | "ABBEY" 150MM - 100MM F/M REDUCER       |  |
| ABY2530-150-125 | "ABBEY" 150MM - 125MM F/M REDUCER       |  |
|                 |                                         |  |
| ABY2542-80-100  | "ABBEY" 80MM - 100MM F/M INCREASER      |  |
| ABY2542-80-150  | "ABBEY" 80MM - 150MM F/M INCREASER      |  |
| ABY2542-100-125 | "ABBEY" 100MM - 125MM F/M INCREASER     |  |
| ABY2542-125-150 | "ABBEY" 125MM - 150MM F/M INCREASER     |  |
| ABY2542-125-200 | "ABBEY" 125MM - 200MM F/M INCREASER     |  |
|                 |                                         |  |
| ABY2558-100     | "ABBEY" 100MM WELD-ON FEMALE ONLY       |  |
| ABY2558-150     | "ABBEY" 150MM WELD-ON FEMALE ONLY       |  |
| ABY2568-100     | "ABBEY" 100MM WELD-ON MALE ONLY         |  |
| ABY2568-125     | "ABBEY" 125MM WELD-ON MALE ONLY         |  |
| ABY2568-150     | "ABBEY" 150MM WELD-ON MALE ONLY         |  |
| AD12300-130     | ADDE I 130MW WELD-ON WALE ONL!          |  |
| ABY2805-50      | "ABBEY" 50MM GALVANISED MALE RING       |  |
| ABY2805-80      | "ABBEY" 80MM GALVANISED MALE RING       |  |
| ABY2805-100     | "ABBEY" 100MM GALVANISED MALE RING      |  |
| ABY2805-125     | "ABBEY" 125MM GALVANISED MALE RING      |  |
| ABY2805-150     | "ABBEY" 150MM GALVANISED MALE RING      |  |
|                 |                                         |  |
| ABY2810-50      | "ABBEY" 50MM THREADED PIPE TO FLANGE    |  |
| ABY2810-100     | "ABBEY" 100MM THREADED PIPE TO FLANGE   |  |
| ABY2810-125     | "ABBEY" 125MM THREADED PIPE TO FLANGE   |  |
| ABY2810-150     | "ABBEY" 150MM THREADED PIPE TO FLANGE   |  |
| A D.V.2020, 775 | "ADDEN" 76AAAAAA E EKTENIC CAN ELANCE   |  |
| ABY2820-75      | "ABBEY" 75MM MALE FITTING C/W FLANGE    |  |
| ABY2820-80      | "ABBEY" 80MM MALE FITTING C/W FLANGE    |  |
| ABY2820-100     | "ABBEY" 100MM MALE FITTING C/W FLANGE   |  |
| ABY2820-125     | "ABBEY" 125MM MALE FITTING C/W FLANGE   |  |
| ABY2820-150     | "ABBEY" 150MM MALE FITTING C/W FLANGE   |  |
| ABY2820-200     | "ABBEY" 200MM MALE FITTING C/W FLANGE   |  |
| ABY2830-100     | "ABBEY" 100MM FEMALE FITTING C/W FLANGE |  |
| ABY2830-125     | "ABBEY" 125MM FEMALE FITTING C/W FLANGE |  |
| ABY2830-150     | "ABBEY" 150MM FEMALE FITTING C/W FLANGE |  |
|                 |                                         |  |