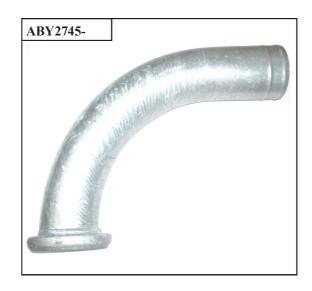

# BAUER FITTINGS

| SECTION 1    |                                          |  |
|--------------|------------------------------------------|--|
| CODE         | DESCRIPTION                              |  |
| ABY2700-125  | "BAUER" 125MM THREADED FEMALE            |  |
| ABY2700-150  | "BAUER" 150MM THREADED FEMALE            |  |
| ABY2780-50   | "BAUER" 50MM GALV THREADED MALE          |  |
| ABY2780-100  | "BAUER" 100MM GALV THREADED MALE         |  |
| ABY2780-125  | "BAUER" 125MM GALV THREADED MALE         |  |
| ABY2780-150  | "BAUER" 150MM GALV THREADED MALE         |  |
| ABY2735-125  | "BAUER" 5" MALE BEND C/W HANDLE          |  |
| ABY2735-150  | "BAUER" 6" MALE BEND C/W HANDLE          |  |
| ABY2745-125  | "BAUER" 5" FEMALE BEND                   |  |
| ABY2745-150  | "BAUER" 6" FEMALE BEND                   |  |
| ABY2720-100  | "BAUER" 100MM RUBBER GASKET              |  |
| ABY2720-125  | "BAUER" 125MM RUBBER GASKET              |  |
| ABY2720-150  | "BAUER" 150MM RUBBER GASKET              |  |
| ABY2795-100H | "BAUER" HANDLE FOR 4" MALE FITTING       |  |
| ABY2795-125H | "BAUER" HANDLE FOR 5" MALE FITTING       |  |
| ABY2795-150H | "BAUER" HANDLE FOR 6" MALE FITTING       |  |
| ABY2791      | "BAUER" 150MM GALV INVERTED PLATE MALE   |  |
| ABY2792      | "BAUER" 150MM GALV INVERTED PLATE FEMALE |  |
|              |                                          |  |