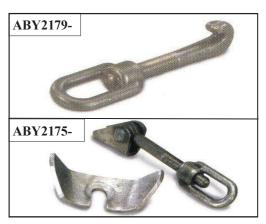

| SECTION 1              |                                                                             |  |
|------------------------|-----------------------------------------------------------------------------|--|
| CODE                   | DESCRIPTION                                                                 |  |
| ABY2300-5              | "ABBEY" 5" QUICK ATTACHMENT HOSE FITTING                                    |  |
| ABY2300-6              | "ABBEY" 6" QUICK ATTACHMENT HOSE FITTING                                    |  |
| АВҮ2300-В              | "ABBEY" 150MM Q/ATTACH THR BAR C/W END                                      |  |
| ABY2303                | "ABBEY" SPUD FOR QUICK ATTACH FITTING                                       |  |
| ABY2301-5F             | "ABBEY" 125MM SHORT FEMALE FOR Q/ATTACH                                     |  |
| ABY2301-6F             | "ABBEY" 150MM SHORT FEMALE FOR Q/ATTACH                                     |  |
|                        |                                                                             |  |
| ABY2300-6N             | "ABBEY" 6" QUICK ATTACHMENT HOSE FITTING                                    |  |
| ABY2301-5              | "ABBEY" 125MM MALE FOR QUICK ATTACH                                         |  |
| ABY2301-5/3            | "ABBEY" 125MM-76MM MALE FOR QUICK ATTACH                                    |  |
| AD12301-3/3            | ADDE 1 125MM-70MM MALE FOR QUICK ATTACH                                     |  |
| ABY2301-6              | "ABBEY" 150MM MALE FOR QUICK ATTACH                                         |  |
| ABY2301-150/50         | "ABBEY" 150MM-50MM MALE FOR QUICK ATTACH                                    |  |
| ABY2301-150/63         | "ABBEY" 150MM-63MM MALE FOR QUICK ATTACH                                    |  |
| ABY2301-150/70         | "ABBEY" 150MM-70MM MALE FOR QUICK ATTACH                                    |  |
| ABY2301-150/80         | "ABBEY" 150MM-80MM MALE FOR QUICK ATTACH                                    |  |
| ABY2301-150/100        | "ABBEY" 150MM-100MM MALE FOR QUICK ATTCH                                    |  |
| ABY2301-150/125        | "ABBEY" 150MM-125MM MALE FOR Q/ATTACH                                       |  |
| ADV2202 5              | "ADDEV" 125MM FEMALE END FOR OVATTACIL                                      |  |
| ABY2302-5<br>ABY2302-6 | "ABBEY" 125MM FEMALE END FOR Q/ATTACH "ABBEY" 150MM FEMALE END FOR Q/ATTACH |  |
| AD12302-0              | ADDE 1 TOUMIN FEMALE END FOR Q/ATTACH                                       |  |
| ABY2175                | "ABBEY" DOOR CLOSING COMPLETE                                               |  |
| ABY2176                | "ABBEY" DOOR CLOSING SCREW ONLY                                             |  |
| ABY2177                | "ABBEY" DOOR CLOSING NUT ONLY                                               |  |
| ABY2178                | "ABBEY" DOOR CLOSING RECEIVER ONLY                                          |  |
| ABY2179                | "ABBEY" SPECIAL DOOR CLOSING COMPLETE                                       |  |
| ABY2180/90             | "ABBEY" 6" ACTIVATOR RAM C/W SPRING                                         |  |
| ABY2180/90-8           | "ABBEY" 8" ACTIVATOR RAM C/W SPRING                                         |  |
| ABY2180-6              | "ABBEY" HYDRAULIC CYLINDER - 6" VALVE                                       |  |
| ABY2185                | "ABBEY" HYDRAULIC CYLINDER SEAL KIT                                         |  |
|                        |                                                                             |  |
| ABY2186                | "ABBEY" MEDIUM WHITE SEAL KIT FOR CYL.                                      |  |
| ABY2187                | "ABBEY" LARGE WHITE SEAL KIT FOR CYL.                                       |  |
| ABY2188                | "ABBEY" SQUARE SEAL KIT (OLD TYPE)                                          |  |
| ABY2188N               | "ABBEY" SQUARE SEAL KIT (NEW TYPE)                                          |  |
| ABY2188R               | "ABBEY" SQUARE SEAL RING                                                    |  |
| ABY2190-6              | "ABBEY" SPRING FOR 6" VALVE CYLINDER                                        |  |
| ABY2192                | "ABBEY" THREADED ROD FOR HYD. CYLINDER                                      |  |
| ABY2193                | "ABBEY" NUT FOR HYD. RAM THREADED BAR                                       |  |
| ABY2194                | "ABBEY" O-RING SEAL FOR RAM                                                 |  |
| ABY2200-O              | "ABBEY" 20" REAR DOOR ONLY                                                  |  |
| ABY2201-O              | "ABBEY" 24" REAR DOOR ONLY                                                  |  |
| ABY2202-O              | "ABBEY" 30" REAR DOOR ONLY                                                  |  |
| ABY2200                | "ABBEY" 20" REAR DOOR COMPLETE                                              |  |
| ABY2201                | "ABBEY" 24" REAR DOOR COMPLETE                                              |  |
| ABY2202                | "ABBEY" 30" REAR DOOR COMPLETE                                              |  |
| ABY2170-1524           | "ABBEY" 1524MM REAR DOOR SEAL (STANDARD)                                    |  |
| ABY2170-1524S          | "ABBEY" 1524MM REAR DOOR SEAL HEATRESIST                                    |  |
| ABY2170-1884           | "ABBEY" 1884MM REAR DOOR SEAL (MEDIUM)                                      |  |
| ABY2170-2261           | "ABBEY" 2261MM REAR DOOR SEAL (LARGE)                                       |  |