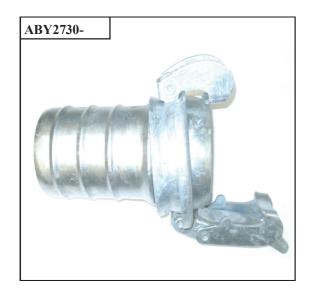

# BAUER FITTINGS

| SECTION 1   |                                       |  |
|-------------|---------------------------------------|--|
| CODE        | DESCRIPTION                           |  |
| ABY2730-50  | "BAUER" 50MM GALV MALE WITH SPIGOT    |  |
| ABY2730-100 | "BAUER" 100MM GALV MALE WITH SPIGOT   |  |
| ABY2730-125 | "BAUER" 125MM GALV MALE WITH SPIGOT   |  |
| ABY2730-150 | "BAUER" 150MM GALV MALE WITH SPIGOT   |  |
| ABY2740-50  | "BAUER" 50MM GALV FEMALE WITH SPIGOT  |  |
| ABY2740-100 | "BAUER" 100MM GALV FEMALE WITH SPIGOT |  |
| ABY2740-125 | "BAUER" 125MM GALV FEMALE WITH SPIGOT |  |
| ABY2740-150 | "BAUER" 150MM GALV FEMALE WITH SPIGOT |  |
| ABY2790-100 | "BAUER" 100MM GALV FLANGED MALE       |  |
| ABY2790-125 | "BAUER" 125MM GALV FLANGED MALE       |  |
| ABY2790-150 | "BAUER" 150MM GALV FLANGED MALE       |  |
| ABY2710-100 | "BAUER" 100MM FEMALE C/W FLANGE       |  |
| ABY2710-125 | "BAUER" 125MM FEMALE C/W FLANGE       |  |
| ABY2710-150 | "BAUER" 150MM FEMALE C/W FLANGE       |  |
| ABY2750-100 | "BAUER" 100MM GALV FEMALE PLUG        |  |
| ABY2750-125 | "BAUER" 125MM GALV FEMALE PLUG        |  |
| ABY2750-150 | "BAUER" 150MM GALV FEMALE PLUG        |  |
| ABY2760-100 | "BAUER" 100MM GALV MALE PLUG          |  |
| ABY2760-125 | "BAUER" 125MM GALV MALE PLUG          |  |
| ABY2760-150 | "BAUER" 150MM GALV MALE PLUG          |  |
|             |                                       |  |