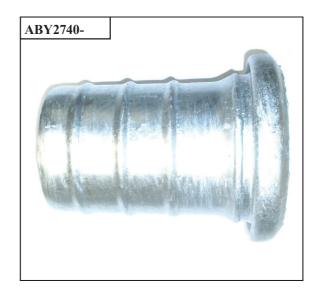

# BAUER FITTINGS

| SECTION 1   |                                       |  |
|-------------|---------------------------------------|--|
| CODE        | DESCRIPTION                           |  |
| ABY2730-50  | "BAUER" 50MM GALV MALE WITH SPIGOT    |  |
| ABY2730-100 | "BAUER" 100MM GALV MALE WITH SPIGOT   |  |
| ABY2730-125 | "BAUER" 125MM GALV MALE WITH SPIGOT   |  |
| ABY2730-150 | "BAUER" 150MM GALV MALE WITH SPIGOT   |  |
| ABY2740-50  | "BAUER" 50MM GALV FEMALE WITH SPIGOT  |  |
| ABY2740-100 | "BAUER" 100MM GALV FEMALE WITH SPIGOT |  |
| ABY2740-125 | "BAUER" 125MM GALV FEMALE WITH SPIGOT |  |
| ABY2740-150 | "BAUER" 150MM GALV FEMALE WITH SPIGOT |  |
| ABY2790-100 | "BAUER" 100MM GALV FLANGED MALE       |  |
| ABY2790-125 | "BAUER" 125MM GALV FLANGED MALE       |  |
| ABY2790-150 | "BAUER" 150MM GALV FLANGED MALE       |  |
| ABY2710-100 | "BAUER" 100MM FEMALE C/W FLANGE       |  |
| ABY2710-125 | "BAUER" 125MM FEMALE C/W FLANGE       |  |
| ABY2710-150 | "BAUER" 150MM FEMALE C/W FLANGE       |  |
| ABY2750-100 | "BAUER" 100MM GALV FEMALE PLUG        |  |
| ABY2750-125 | "BAUER" 125MM GALV FEMALE PLUG        |  |
| ABY2750-150 | "BAUER" 150MM GALV FEMALE PLUG        |  |
| ABY2760-100 | "BAUER" 100MM GALV MALE PLUG          |  |
| ABY2760-125 | "BAUER" 125MM GALV MALE PLUG          |  |
| ABY2760-150 | "BAUER" 150MM GALV MALE PLUG          |  |
|             |                                       |  |