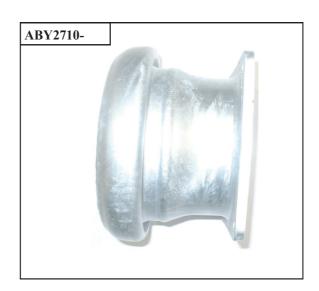

# BAUER FITTINGS

| SECTION 1   |                                       |  |
|-------------|---------------------------------------|--|
| CODE        | DESCRIPTION                           |  |
| ABY2730-50  | "BAUER" 50MM GALV MALE WITH SPIGOT    |  |
| ABY2730-100 | "BAUER" 100MM GALV MALE WITH SPIGOT   |  |
| ABY2730-125 | "BAUER" 125MM GALV MALE WITH SPIGOT   |  |
| ABY2730-150 | "BAUER" 150MM GALV MALE WITH SPIGOT   |  |
| ABY2740-50  | "BAUER" 50MM GALV FEMALE WITH SPIGOT  |  |
| ABY2740-100 | "BAUER" 100MM GALV FEMALE WITH SPIGOT |  |
| ABY2740-125 | "BAUER" 125MM GALV FEMALE WITH SPIGOT |  |
| ABY2740-150 | "BAUER" 150MM GALV FEMALE WITH SPIGOT |  |
| ABY2790-100 | "BAUER" 100MM GALV FLANGED MALE       |  |
| ABY2790-125 | "BAUER" 125MM GALV FLANGED MALE       |  |
| ABY2790-150 | "BAUER" 150MM GALV FLANGED MALE       |  |
| ABY2710-100 | "BAUER" 100MM FEMALE C/W FLANGE       |  |
| ABY2710-125 | "BAUER" 125MM FEMALE C/W FLANGE       |  |
| ABY2710-150 | "BAUER" 150MM FEMALE C/W FLANGE       |  |
| ABY2750-100 | "BAUER" 100MM GALV FEMALE PLUG        |  |
| ABY2750-125 | "BAUER" 125MM GALV FEMALE PLUG        |  |
| ABY2750-150 | "BAUER" 150MM GALV FEMALE PLUG        |  |
| ABY2760-100 | "BAUER" 100MM GALV MALE PLUG          |  |
| ABY2760-125 | "BAUER" 125MM GALV MALE PLUG          |  |
| ABY2760-150 | "BAUER" 150MM GALV MALE PLUG          |  |
|             |                                       |  |