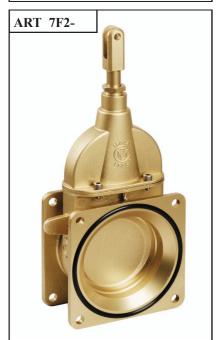

**SEC 1-16** 

| SECTION 1            |                                                                                   |  |
|----------------------|-----------------------------------------------------------------------------------|--|
| CODE                 | DESCRIPTION                                                                       |  |
| ART6-5               | "ABBEY" 5" STANDARD GATE VALVE COMPLETE                                           |  |
| ART6-5-1             | "ABBEY" 5" STANDARD SHUTTER HOUSING                                               |  |
| ART6-5-2             | "ABBEY" 5" STANDARD SHUTTER                                                       |  |
| ART6-5-3             | "ABBEY" 5" STANDARD BELL HOUSING                                                  |  |
| ART6-5-4             | "ABBEY" 5" BRASS ROD                                                              |  |
| ART6-5-6             | "ABBEY" 5" GLAND SEAL                                                             |  |
| ART6-5-8             | "ABBEY" 5" RETAINING SCREW                                                        |  |
| ART6-5-9             | "ABBEY" 5" U-CLEVIS                                                               |  |
| ART6-5-10            | "ABBEY" 5" O-RING                                                                 |  |
| ART6-5-12            | "ABBEY" 5" GASKET                                                                 |  |
| ART6F-5              | "ABBEY" 5" STD GATE VALVE SINGLE FLANGE                                           |  |
| ART6F-5-1            | "ABBEY" 5" STANDARD SINGLE FLANGE HOUSNG                                          |  |
| ART6-6               | "ABBEY" 6" STANDARD GATE VALVE COMPLETE                                           |  |
| ART6-6-1             | "ABBEY" 6" STANDARD SHUTTER HOUSING                                               |  |
| ART6-6-2             | "ABBEY" 6" STANDARD SHUTTER                                                       |  |
| ART6-6-3             | "ABBEY" 6" STANDARD BELL HOUSING                                                  |  |
| ART6-6-4             | "ABBEY" 6" BRASS ROD                                                              |  |
| ART6-6-6             | "ABBEY" GLAND SEAL TO SUIT 5" & 6" VALVE                                          |  |
| ART6-6-8             | "ABBEY" RETAINING SCREW TO SUIT 5" & 6"                                           |  |
| ART6-6-9             | "ABBEY" U-CLEVIS TO SUIT 5" & 6" VALVE                                            |  |
| ART6-6-11            | "ABBEY" ALLEN STUD TO SUIT 5" & 6" VALVE                                          |  |
| ART6-6-12            | "ABBEY" 6" GASKET                                                                 |  |
| A D.T.(F. (          | "ADDEN" (" CTD CATE VALVE CINCLE EL ANCE                                          |  |
| ART6F-6              | "ABBEY" 6" STD GATE VALVE SINGLE FLANGE                                           |  |
| ART6F-6-1            | "ABBEY" 6" STD SINGLE FLANGE HOUSING                                              |  |
| ART6F-6-10           | "ABBEY" O-RING TO SUIT 5" & 6" VALVE                                              |  |
| ART7-5               | "ABBEY" 5" LIGHT DUTY GATE VALVE COMPLTE                                          |  |
| ART7-5-1             | "ABBEY" 5" LIGHT DUTY SHUTTER HOUSING                                             |  |
| ART7-5-2             | "ABBEY" 5" LIGHT DUTY BRASS SHUTTER                                               |  |
| ART7-5-3             | "ABBEY" 5" LIGHT DUTY BELL HOUSING                                                |  |
| ART7-5-4             | "ABBEY" 5" BRASS ROD                                                              |  |
| ART7-5-6             | "ABBEY" 5" GLAND SEAL                                                             |  |
| ART7-5-8             | "ABBEY" 5" RETAINING SCREW                                                        |  |
| ART7-5-9             | "ABBEY" 5" U-CLEVIS                                                               |  |
| ART7-5-10            | "ABBEY" 5" O-RING                                                                 |  |
| ART7-5-12            | "ABBEY" 5" GASKET                                                                 |  |
| ART7F-5              | "ABBEY" 5" LIGHT GATE VALVE SINGLE FLNGE                                          |  |
| ART7F-5-1            | "ABBEY" 5" LIGHT HOUSING SINGLE FLANGE                                            |  |
| ART7F-6              | "ABBEY" 6" LIGHT GATE VALVE SINGLE FLNGE                                          |  |
| ART7F-6-1            | "ABBEY" 6" LIGHT HOUSING SINGLE FLANGE                                            |  |
| ART7F-6-10           | "ABBEY" ART 7F -6" O - RING                                                       |  |
|                      |                                                                                   |  |
| ART7F2-6             | "ABBEY" 6" LIGHT GATE VALVE DOUBLE FLNGE                                          |  |
| ART7F2-6-1           | "ABBEY" 6" LIGHT HOUSING DOUBLE FLANGE                                            |  |
| ART7F2-8             | "ABBEY" 8" LIGHT GATE VALVE DOUBLE FLNGE                                          |  |
| ART7-6-1             | "ABBEY" 6" LIGHT DUTY SHUTTER HOUSING                                             |  |
| ART7-6-2             | "ABBEY" 6" LIGHT DUTY BRASS SHUTTER                                               |  |
| ART7-6-3             | "ABBEY" 6" LIGHT DUTY BELL HOUSING                                                |  |
| ART7-6-4             | "ABBEY" 6" BRASS ROD                                                              |  |
| ART7-6-6             | "ABBEY" GLAND SEAL TO SUIT 5" & 6" VALVE                                          |  |
|                      |                                                                                   |  |
| ART7-6-8             | "ABBEY" RETAINING SCREW TO SUIT 5" & 6"                                           |  |
| ART7-6-8<br>ART7-6-9 | "ABBEY" RETAINING SCREW TO SUIT 5" & 6"  "ABBEY" U - CLEVIS TO SUIT 5" & 6" VALVE |  |
|                      |                                                                                   |  |